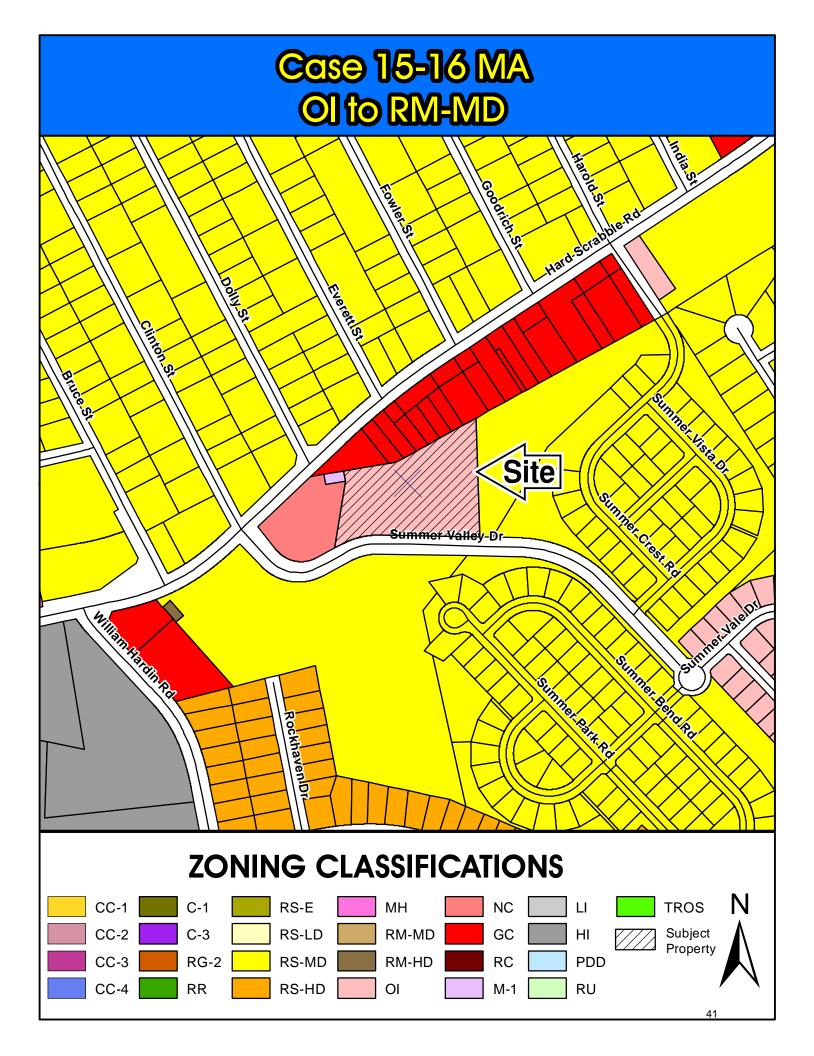

- 4. Case # 15-16 MA Elias Dib OI to RM-MD (3.25 acres) Summer Valley Dr. TMS# 17216-10-24 [FIRST READING] PDSD - Approved Planning Commission - Approved 6-0 Page 37
- Case # 15-17 MA Two Notch Commercial Development MH/NC to GC (1.68 acres) Two Notch Rd. & Aubrey St. TMS# 22914-02-03 & 09 [FIRST READING] PDSD - Approved Planning Commission – Approved 5-1 Page 47