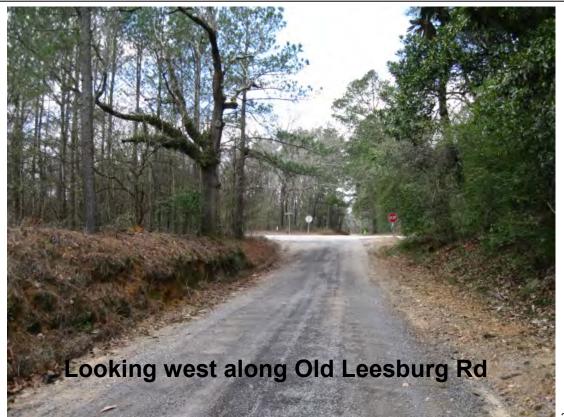

#### Parcel/Area Characteristics

The parcel has access to Old Leesburg Road and Lower Richland Boulevard. The subject parcel contains a single-family residence and numerous accessory structures. There are no sidewalks or streetlights along either road frontage. The surrounding area is primarily characterized by a mix of residential and undeveloped/forested land uses. Contiguous east of the subject parcel is a residence. West of the subject parcel is an undeveloped wooded parcel. South of the site are single-family residential uses. The site is located in the 3,000 foot military notification buffer. A email informing the base that there is a proposed zoning within the buffer was sent.

## CASE 15-11 MA From RS-HD to RU

TMS# R25002-03-03 (Portion of) 4430 Old Leesburg Road & Lower Richland Blvd

(RU) would permit the introduction of the following uses which were not allowed previously in the original zoning The zoning change from RS-HD (Residential High Density) to Rural