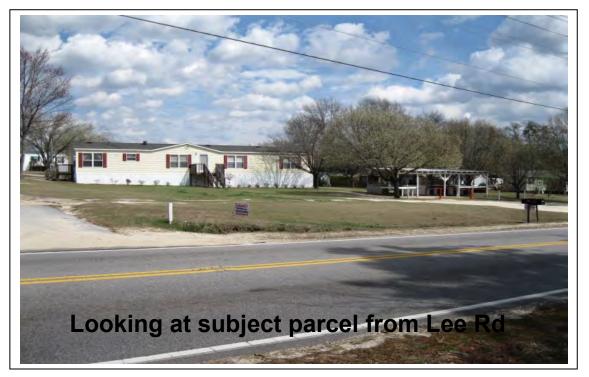

#### Parcel/Area Characteristics

The parcel has access to Lee Road. The subject parcel contains three manufactured homes. There are no sidewalks or streetlights along this section of Lee Road. The surrounding area is primarily characterized by a mix of residential and institutional land uses along Lee Road. Contiguous east of the subject parcel is a manufactured home. West of the subject parcel is a place or worship. South is the Ashley Ridge subdivision zoned Residential Single-family Medium Density.