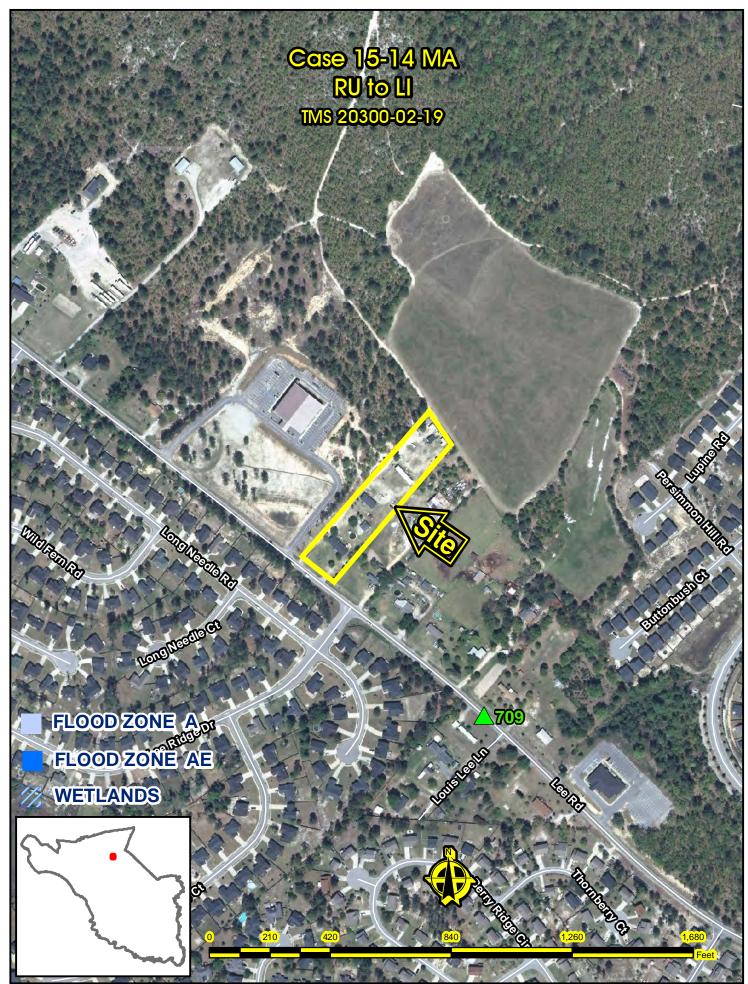

#### Parcel/Area Characteristics

The parcel has access to Lee Road. The subject parcel contains three manufactured homes. There are no sidewalks or streetlights along this section of Lee Road. The surrounding area is primarily characterized by a mix of residential and institutional land uses along Lee Road. Contiguous east of the subject parcel is a manufactured home. West of the subject parcel is a place or worship. South is the Ashley Ridge subdivision zoned Residential Single-family Medium Density.

#### **Traffic Characteristics**

The 2013 SCDOT traffic count (Station # 709) located southeast of the subject parcel on Lee Road identifies 10,200 Average Daily Trips (ADT's). Lee Road is a two lane state-maintained road but has not been assigned a functional classification by SCDOT. Using a conventional road classification system, this road would typically be classified as a collector road, which has a design capacity of 8,600 ADT's. The 2013 traffic count means this road is currently operating at a Level of Service (LOS) "E".