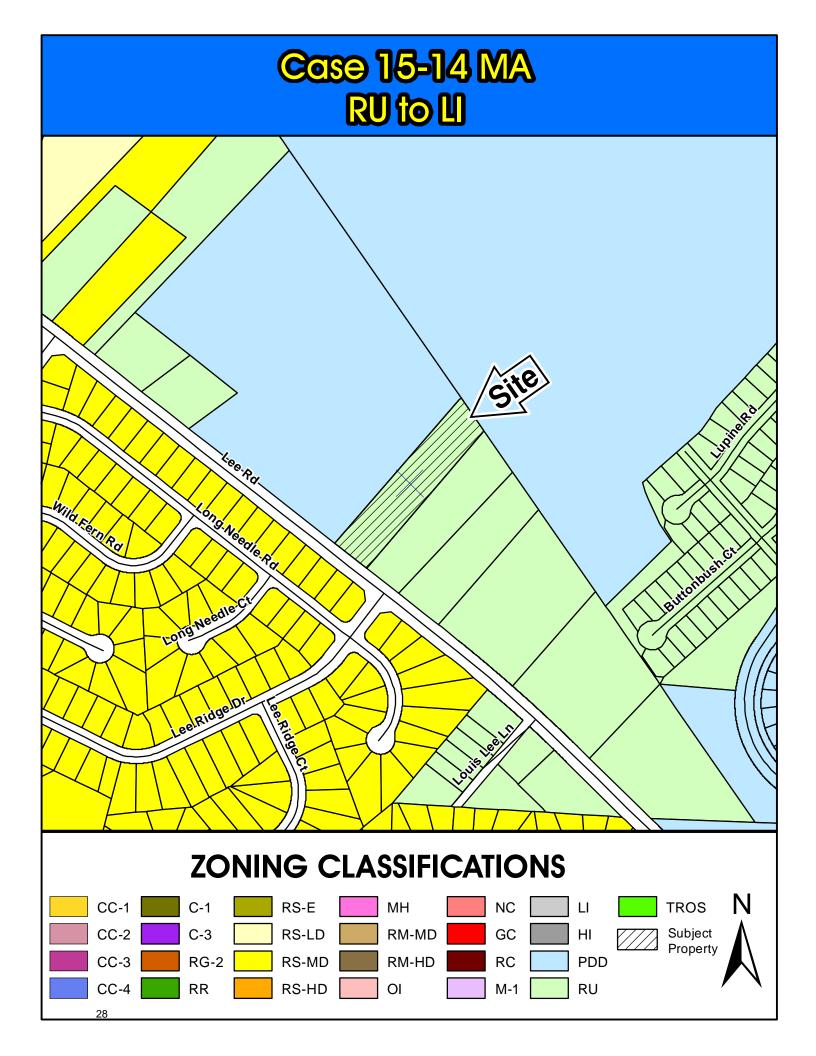

## Map Amendment Staff Report

PC MEETING DATE: RC PROJECT: APPLICANT:

LOCATION:

360 Lee Road

TAX MAP NUMBER: ACREAGE: EXISTING ZONING: PROPOSED ZONING: R20300-02-19 2.05 acres RU LI

April 6, 2015 15-14 MA

**Jeff Joyner** 

#### Zoning History

The original zoning as adopted September 7, 1977 was Rural District (RU).

#### Zoning History for the General Area

The Planned Development District (PDD) parcel, north of the subject parcel was rezoned from D-1 under case number 85-060MA and further amended under case number 97-048MA.

The General Commercial District (GC) parcels, west of the subject parcel at the intersection of Lee Road and Longtown Road were rezoned from RS-1 under case number 06-065MA (ordinance number 007-07HR).

The Planned Development District (PDD) parcel, southeast of the subject parcel was rezoned from RU under case number 01-024MA (ordinance number 09-01HR).

| Direction | Existing Zoning | Use                         |
|-----------|-----------------|-----------------------------|
| North:    | PDD             | Undeveloped Residential PDD |
| South:    | RS-MD           | Residence                   |
| East:     | RU              | Manufactured housing        |
| West:     | RU              | Church                      |