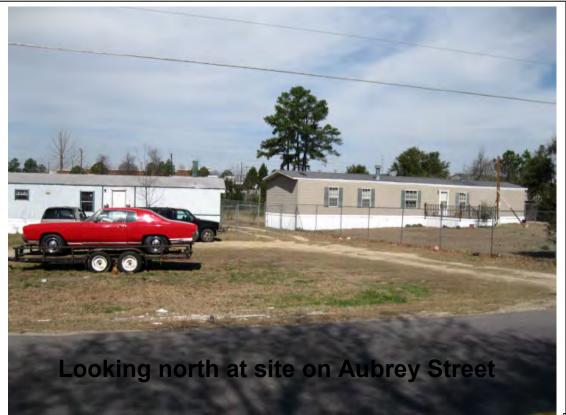

- 4. Case # 15-16 MA Elias Dib OI to RM-MD (3.25 acres) Summer Valley Dr. TMS# 17216-10-24 [FIRST READING] PDSD - Approved Planning Commission - Approved 6-0 Page 37
- Case # 15-17 MA Two Notch Commercial Development MH/NC to GC (1.68 acres) Two Notch Rd. & Aubrey St. TMS# 22914-02-03 & 09 [FIRST READING] PDSD - Approved Planning Commission – Approved 5-1 Page 47