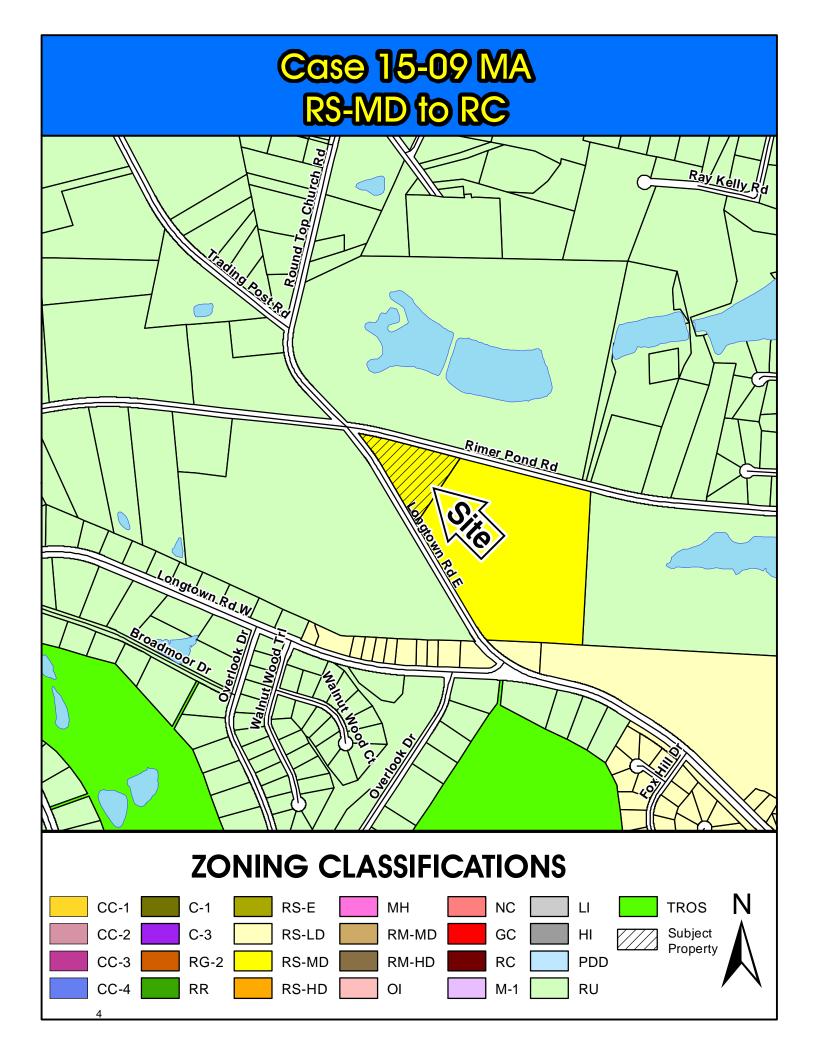

## Map Amendment Staff Report

PC MEETING DATE: RC PROJECT: APPLICANT:

April 6, 2015 15-09 MA Sycamore Development, LLC

LOCATION:

TAX MAP NUMBER: ACREAGE: EXISTING ZONING: PROPOSED ZONING: R20500-04-27(Portion of) 5.23 acres (portion of a 31.23 acre tract) RS-MD RC

Rimer Pond Rd and Longtown Road E

PC SIGN POSTING:

March 11, 2015

Staff Recommendation

#### <u>Zoning History</u>

The original zoning as adopted September 7, 1977 was Rural District (RU).

The subject parcel was rezoned from RU to Residential Single-family Medium Density (RS-MD) District under ordinance number 081-08HR (case number 08-29MA).

#### Zoning History for the General Area

The parcel adjacent east of the site was rezoned from RU to Residential Single-family Medium Density (RS-MD) District under ordinance number 080-08HR (case number 08-28MA).

The parcels southwest of the site along Longtown Road West were rezoned from RU to Residential Single-family Low Density (RS-LD) District under ordinance number 062-11HR (case number 11-14MA).

Minimum lot area/maximum density: Minimum lot area requirement: 22,000 square feet or as required by DHEC. Maximum density: there is no maximum density standard.

| Direction | Existing Zoning | Use                      |
|-----------|-----------------|--------------------------|
| North:    | RU              | Residence                |
| South:    | RS-MD/RS-LD     | Undeveloped/ Undeveloped |
| East:     | RS-MD           | Undeveloped              |
| West:     | RU              | Blythewood Middle School |

#### Parcel/Area Characteristics

The site has frontage along Rimer Pond Road and Longtown Road East. The site has little slope and is undeveloped except for a telecommunications tower. There are no sidewalks or streetlights along Rimer Pond Road and Longtown Road East. The surrounding area is primarily characterized by an institutional use, residential uses and undeveloped parcels. North of the site is a large lot residence. The parcels east of the site are part of a residential subdivision (SD13-13). West of the site is Blythewood Middle School. South of the site is undeveloped.