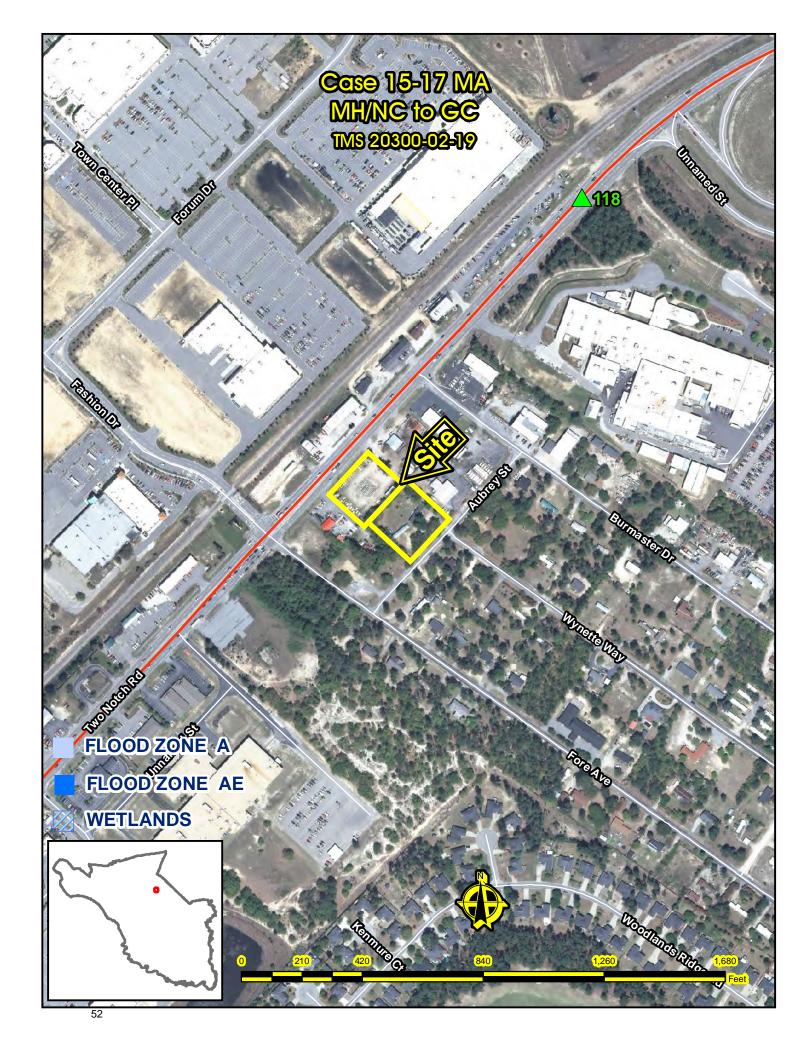

- 4. Case # 15-16 MA Elias Dib OI to RM-MD (3.25 acres) Summer Valley Dr. TMS# 17216-10-24 [FIRST READING] PDSD - Approved Planning Commission - Approved 6-0 Page 37
- Case # 15-17 MA Two Notch Commercial Development MH/NC to GC (1.68 acres) Two Notch Rd. & Aubrey St. TMS# 22914-02-03 & 09 [FIRST READING] PDSD - Approved Planning Commission – Approved 5-1 Page 47