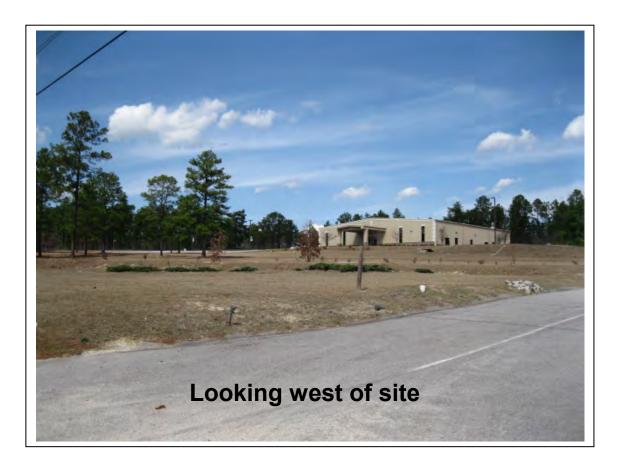

- 4. Case # 15-16 MA Elias Dib OI to RM-MD (3.25 acres) Summer Valley Dr. TMS# 17216-10-24 [FIRST READING] PDSD - Approved Planning Commission - Approved 6-0 Page 37
- Case # 15-17 MA Two Notch Commercial Development MH/NC to GC (1.68 acres) Two Notch Rd. & Aubrey St. TMS# 22914-02-03 & 09 [FIRST READING] PDSD - Approved Planning Commission – Approved 5-1 Page 47