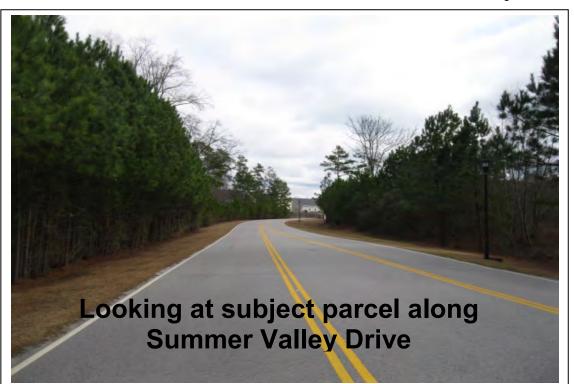

- 4. Case # 15-16 MA Elias Dib OI to RM-MD (3.25 acres) Summer Valley Dr. TMS# 17216-10-24 [FIRST READING] PDSD - Approved Planning Commission - Approved 6-0 Page 37
- Case # 15-17 MA Two Notch Commercial Development MH/NC to GC (1.68 acres) Two Notch Rd. & Aubrey St. TMS# 22914-02-03 & 09 [FIRST READING] PDSD - Approved Planning Commission – Approved 5-1 Page 47

#### Parcel/Area Characteristics

The site has frontage along Rimer Pond Road and Longtown Road East. The site has little slope and is undeveloped except for a telecommunications tower. There are no sidewalks or streetlights along Rimer Pond Road and Longtown Road East. The surrounding area is primarily characterized by an institutional use, residential uses and undeveloped parcels. North of the site is a large lot residence. The parcels east of the site are part of a residential subdivision (SD13-13). West of the site is Blythewood Middle School. South of the site is undeveloped.