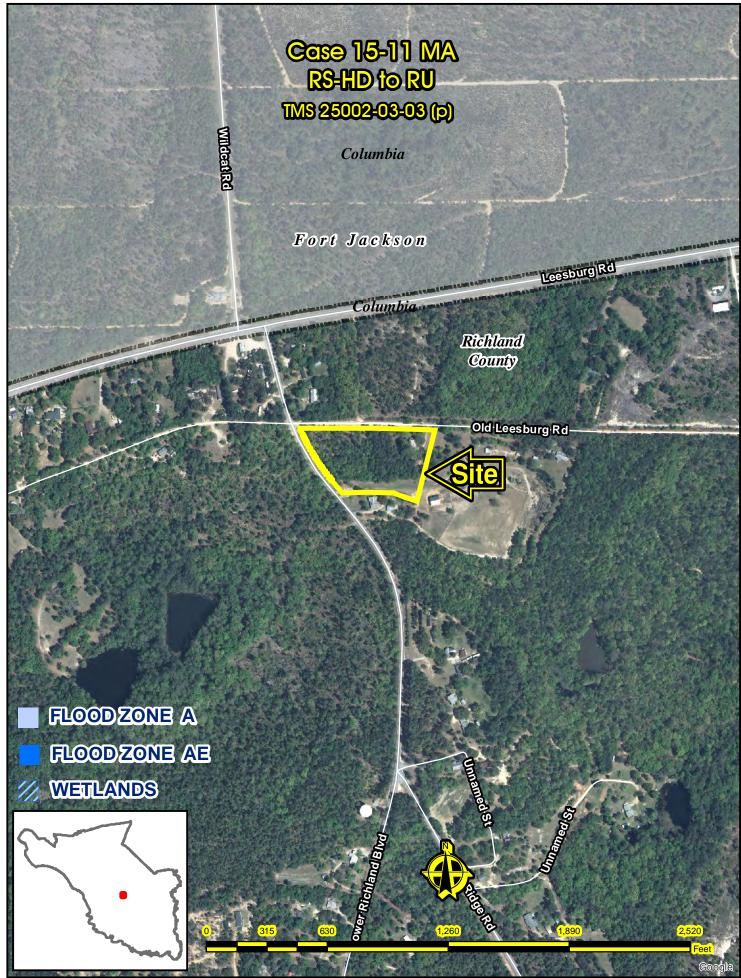

## Map Amendment Staff Report

PC MEETING DATE: RC PROJECT: APPLICANT:

April 6, 2015 15-11MA Mark & Cynthia Harrelson

LOCATION:

4430 Old Leesburg Road and Lower Richland Blvd

TAX MAP NUMBER: ACREAGE: EXISTING ZONING: PROPOSED ZONING: R25002-03-03 (Portion of) 4.04 acres RS-HD RU

| Direction | Existing Zoning | Use                   |
|-----------|-----------------|-----------------------|
| North:    | RS-HD/RU        | Undeveloped           |
| South:    | RS-HD/RS-HD     | Residence/Residence   |
| East:     | RU              | Undeveloped/Residence |
| West:     | RS-HD           | Undeveloped           |

#### Parcel/Area Characteristics

The parcel has access to Old Leesburg Road and Lower Richland Boulevard. The subject parcel contains a single-family residence and numerous accessory structures. There are no sidewalks or streetlights along either road frontage. The surrounding area is primarily characterized by a mix of residential and undeveloped/forested land uses. Contiguous east of the subject parcel is a residence. West of the subject parcel is an undeveloped wooded parcel. South of the site are single-family residential uses. The site is located in the 3,000 foot military notification buffer. A email informing the base that there is a proposed zoning within the buffer was sent.

## **ZONING CLASSIFICATIONS**