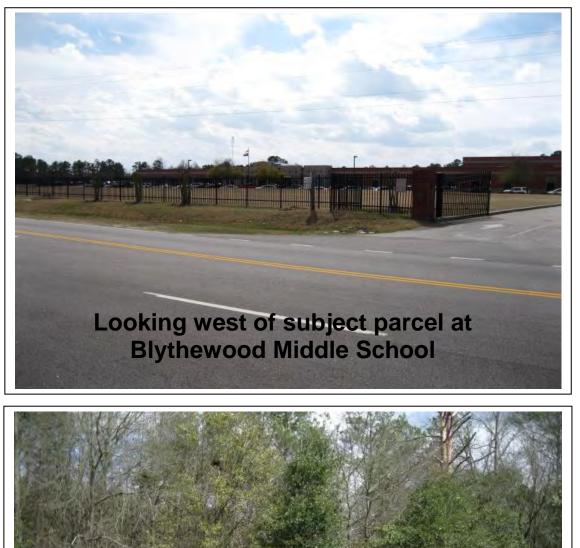

#### Parcel/Area Characteristics

The site has frontage along Rimer Pond Road and Longtown Road East. The site has little slope and is undeveloped except for a telecommunications tower. There are no sidewalks or streetlights along Rimer Pond Road and Longtown Road East. The surrounding area is primarily characterized by an institutional use, residential uses and undeveloped parcels. North of the site is a large lot residence. The parcels east of the site are part of a residential subdivision (SD13-13). West of the site is Blythewood Middle School. South of the site is undeveloped.

| Direction | Existing Zoning | Use                   |
|-----------|-----------------|-----------------------|
| North:    | RS-HD/RU        | Undeveloped           |
| South:    | RS-HD/RS-HD     | Residence/Residence   |
| East:     | RU              | Undeveloped/Residence |
| West:     | RS-HD           | Undeveloped           |

#### Parcel/Area Characteristics

The parcel has access to Old Leesburg Road and Lower Richland Boulevard. The subject parcel contains a single-family residence and numerous accessory structures. There are no sidewalks or streetlights along either road frontage. The surrounding area is primarily characterized by a mix of residential and undeveloped/forested land uses. Contiguous east of the subject parcel is a residence. West of the subject parcel is an undeveloped wooded parcel. South of the site are single-family residential uses. The site is located in the 3,000 foot military notification buffer. A email informing the base that there is a proposed zoning within the buffer was sent.