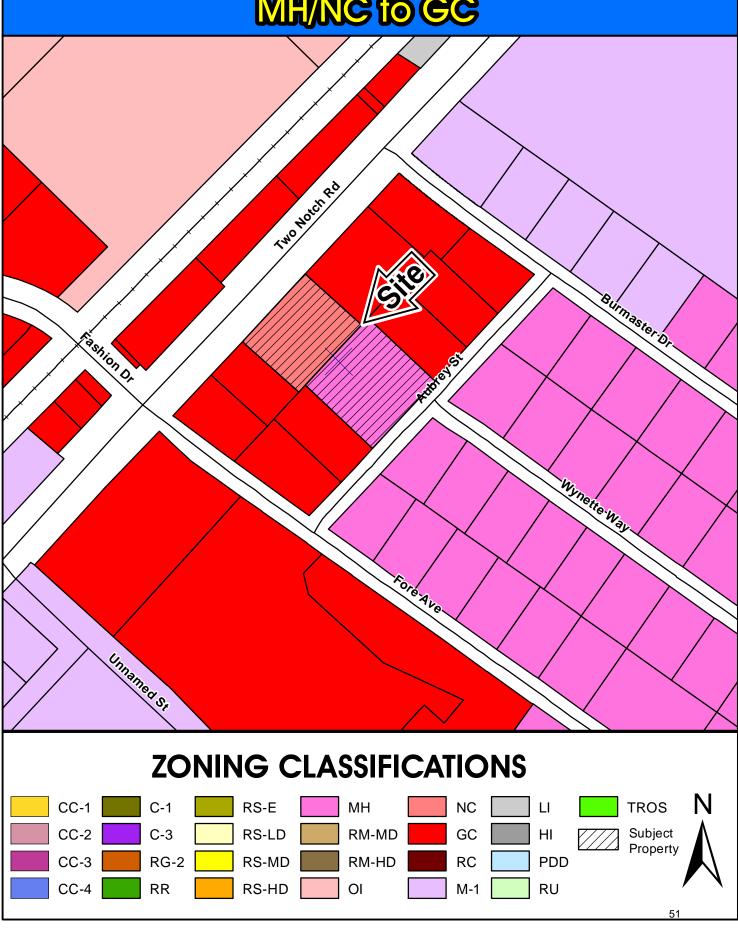

ves that the proposed rezoning would be consistent with the intentions of the 2014 Comprehensive Plan, as the site is within a Community Activity Center where commercial uses are encouraged.

Approval of the rezoning request would not be out of character with the existing, surrounding, development pattern and zoning districts for the area.

For these reasons, staff recommends **Approval** of this map amendment.

#### Zoning Public Hearing Date

April 28, 2015.

# **Planning Commission Action**

At their meeting of **April 6**, **2015** the Richland County Planning Commission **agreed** with the PDSD recommendation and recommends the County Council initiate the ordinance consideration process to **approve the proposed Amendment** for **RC Project # 15-17 MA**.

# Case 15-17 MA MH/NC to EC





# CASE 15-17 MA From NC/MH to GC

TMS# R22914-02-03 & 09

Two Notch Rd & Aubrey St





Commercial (GC) would permit the introduction of the following uses The zoning change from NC (Neighborhood Commercial) to General which were not allowed previously in the original zoning

| Residential Uses         Continued Care Retirement Communities         Dormitories         Dormitories         Multi-Family, Not Otherwise Listed         Single-Family, Not Otherwise Listed         Single-Family, Zero Lot Line, Common         Fraternity and Sorority Houses         Rooming and Boarding Houses         Accessory Uses and Structures         Batting Cages         Batting Cages         Billiard Parlors         Billiard Parlors         Bowling Centers         Go-Cart, Motorcycle and Similar Small