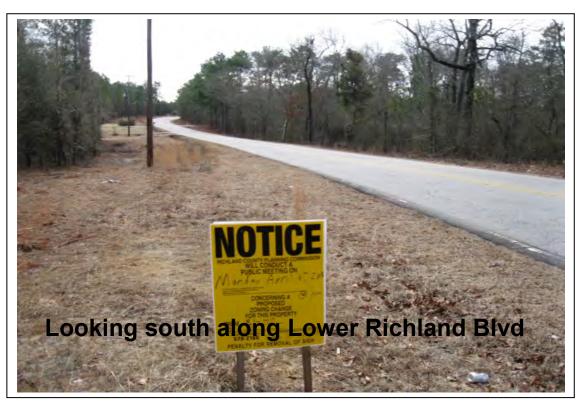

#### Parcel/Area Characteristics

The parcel has access to Old Leesburg Road and Lower Richland Boulevard. The subject parcel contains a single-family residence and numerous accessory structures. There are no sidewalks or streetlights along either road frontage. The surrounding area is primarily characterized by a mix of residential and undeveloped/forested land uses. Contiguous east of the subject parcel is a residence. West of the subject parcel is an undeveloped wooded parcel. South of the site are single-family residential uses. The site is located in the 3,000 foot military notification buffer. A email informing the base that there is a proposed zoning within the buffer was sent.

#### Traffic Characteristics

No traffic count stations are located on Old Leesburg Road. The closest count stations are located on Lees burg Road and Low er Richland Boulevard. The 2013 SCDOT traffic count (Station # 257) located northwest of the subject parcel on Leesburg Road identifies 6,600 Average Daily Trips (ADT's). This segment of Leesburg Road is classified as a two lane undivided minor arterial, maintained by SCDOT with a de sign capacity of 10,800 ADT's. Leesburg Road is currently operating at Level of Service (LOS) "B".

The 2013 SCDOT traffic count (Station #481) located southwest of the subject parcel on Lower Richland Boulevard identifies 2,000 Average Daily Trips (ADT's). This segment of Lower Richland Boulevard is classified as a two lane undivided minor arterial, maintained by SCDOT with a design capacity of 10,800 ADT's. Lower Richland Boulevard is currently operating at Level of Service (LOS) "A".