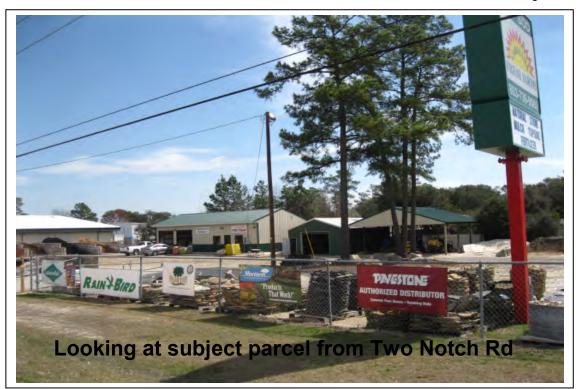

- 4. Case # 15-16 MA Elias Dib OI to RM-MD (3.25 acres) Summer Valley Dr. TMS# 17216-10-24 [FIRST READING] PDSD - Approved Planning Commission - Approved 6-0 Page 37
- Case # 15-17 MA Two Notch Commercial Development MH/NC to GC (1.68 acres) Two Notch Rd. & Aubrey St. TMS# 22914-02-03 & 09 [FIRST READING] PDSD - Approved Planning Commission – Approved 5-1 Page 47