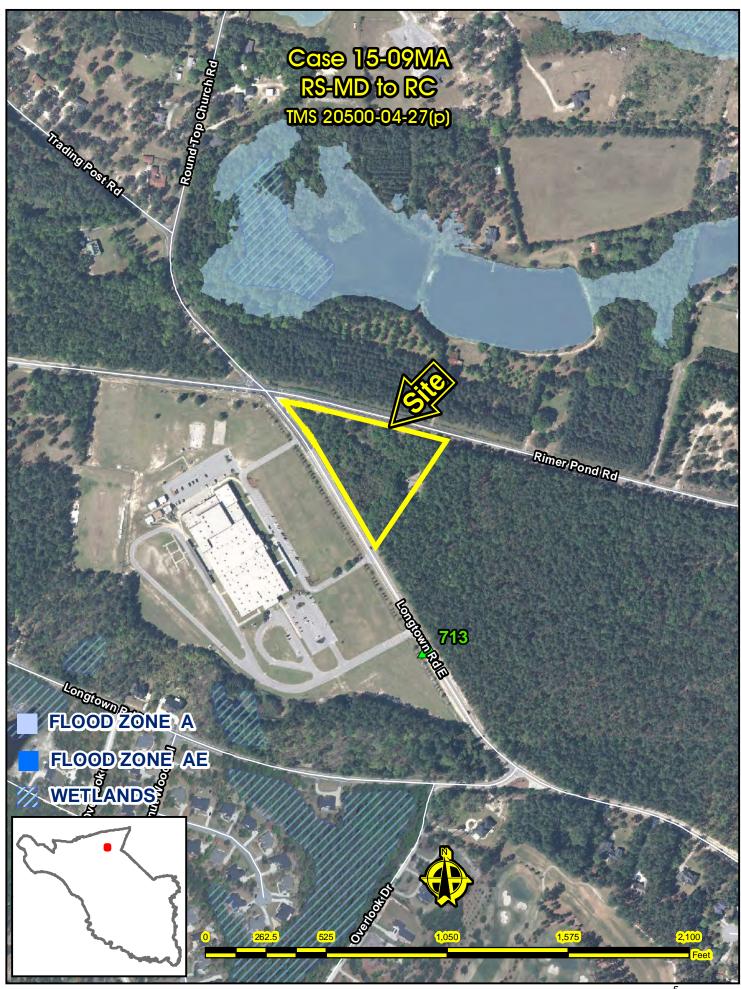

## Map Amendment Staff Report

PC MEETING DATE: RC PROJECT: APPLICANT:

April 6, 2015 15-09 MA Sycamore Development, LLC

LOCATION:

TAX MAP NUMBER: ACREAGE: EXISTING ZONING: PROPOSED ZONING: R20500-04-27(Portion of) 5.23 acres (portion of a 31.23 acre tract) RS-MD RC

Rimer Pond Rd and Longtown Road E

PC SIGN POSTING:

March 11, 2015

Staff Recommendation

#### Parcel/Area Characteristics

The site has frontage along Rimer Pond Road and Longtown Road East. The site has little slope and is undeveloped except for a telecommunications tower. There are no sidewalks or streetlights along Rimer Pond Road and Longtown Road East. The surrounding area is primarily characterized by an institutional use, residential uses and undeveloped parcels. North of the site is a large lot residence. The parcels east of the site are part of a residential subdivision (SD13-13). West of the site is Blythewood Middle School. South of the site is undeveloped.

#### Traffic Characteristics

The 2013 SCDOT traffic count (Station # 705) located east of the subject parcel on Rimer Pond Road identifies 3,700 Average Daily Trips (ADT's). Rimer Pond Road is classified as a two lane undivided collector road, maintained by SCDOT with a design capacity of 8,600 ADT's. This segment of Rimer Pond Road is currently operating at Level of Service (LOS) "A".

The 2013 SCDOT traffic count (Station # 713) located south of the subject parcel on Longtown Road East identifies 2,600 Average Daily Trips (ADT's). Longtown Road East is classified as a two lane undivided collector road, maintained by SCDOT with a design capacity of 8,600 ADT's. This segment of Longtown Road East is currently operating at Level of Service (LOS) "A".