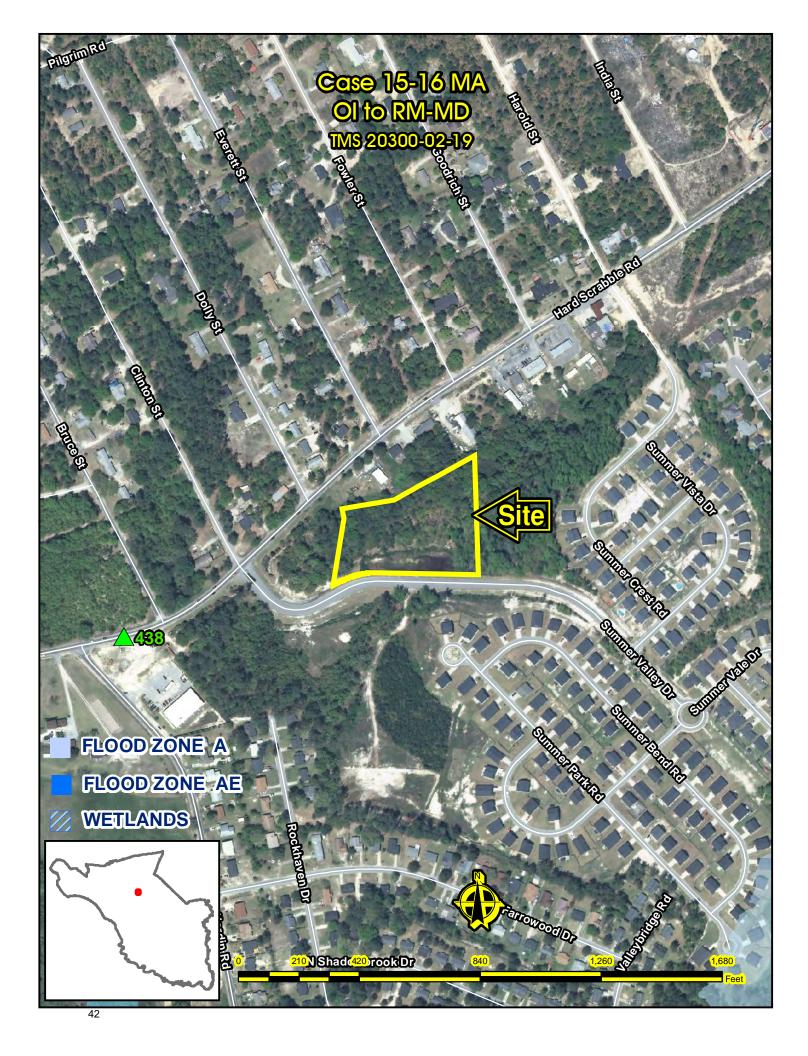

- 4. Case # 15-16 MA Elias Dib OI to RM-MD (3.25 acres) Summer Valley Dr. TMS# 17216-10-24 [FIRST READING] PDSD - Approved Planning Commission - Approved 6-0 Page 37
- Case # 15-17 MA Two Notch Commercial Development MH/NC to GC (1.68 acres) Two Notch Rd. & Aubrey St. TMS# 22914-02-03 & 09 [FIRST READING] PDSD - Approved Planning Commission – Approved 5-1 Page 47