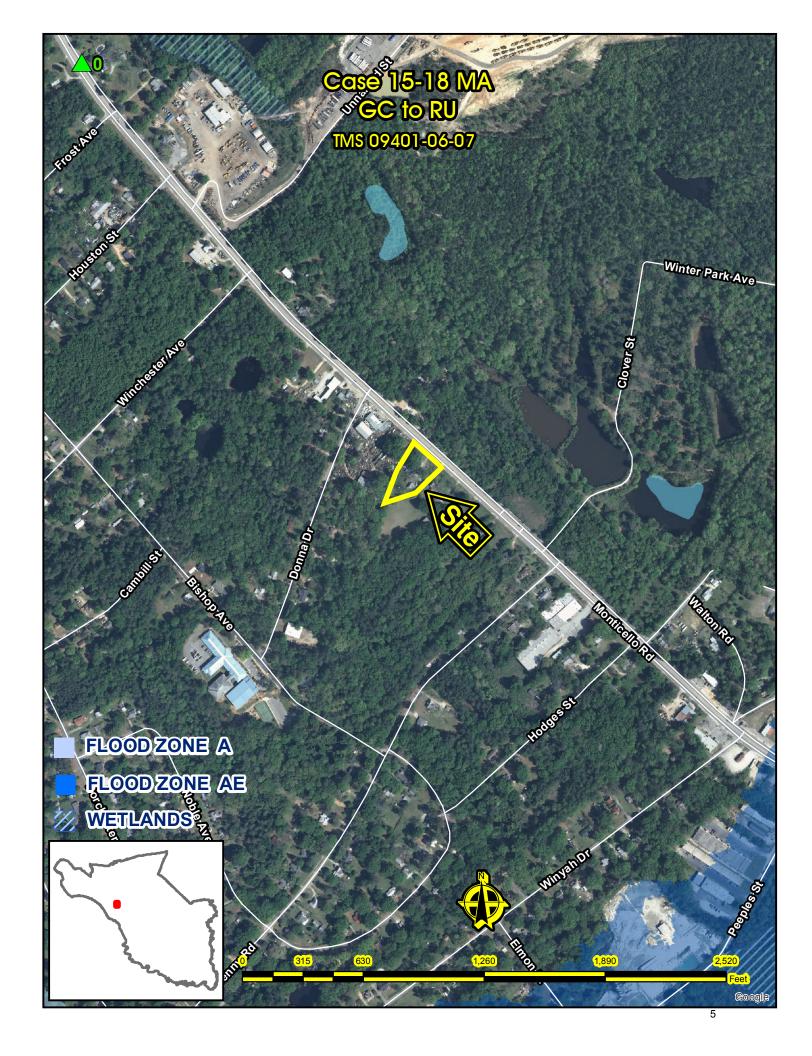

### Map Amendment Staff Report

PC MEETING DATE: May 4, 2015
RC PROJECT: 15-18MA
APPLICANT: Elton Johnson

LOCATION: 6423 Monticello Road

TAX MAP NUMBER: R09401-06-07 ACREAGE: .979 acres

EXISTING ZONING: GC PROPOSED ZONING: RU

| Direction | <b>Existing Zoning</b> | Use                                                 |
|-----------|------------------------|-----------------------------------------------------|
| North:    | RU/CC-3                | Undeveloped                                         |
| South:    | OI                     | Residence                                           |
| East:     | CC-3                   | Undeveloped                                         |
| West:     | GC                     | Nonconforming Motor Vehicles, Used Parts & Supplies |

### Parcel/Area Characteristics

The parcel has access to Monticello Road, a four lane facility with a center turn lane. The subject parcel contains an unoccupied, red-brick, single-family residence previously used as an office (ADS Security) and an assortment of accessory structures. There are sidewalks along both sides of Monticello Road and no streetlights. The surrounding area is primarily characterized by a mix of residential and commercial land uses. Contiguous west of the subject parcel is a nonconforming automobile (used parts & supplies) operation. East of the subject parcel is undeveloped. The CC-3 zoning district is a mostly commercial district within the Crane Creek Master Plan. South of the site is a residential structure, which is zoned Office and Institutional District (OI).

# CASE 15-18 MA From GC to RU

TMS# R09401-06-07

6423 Monticello Rd