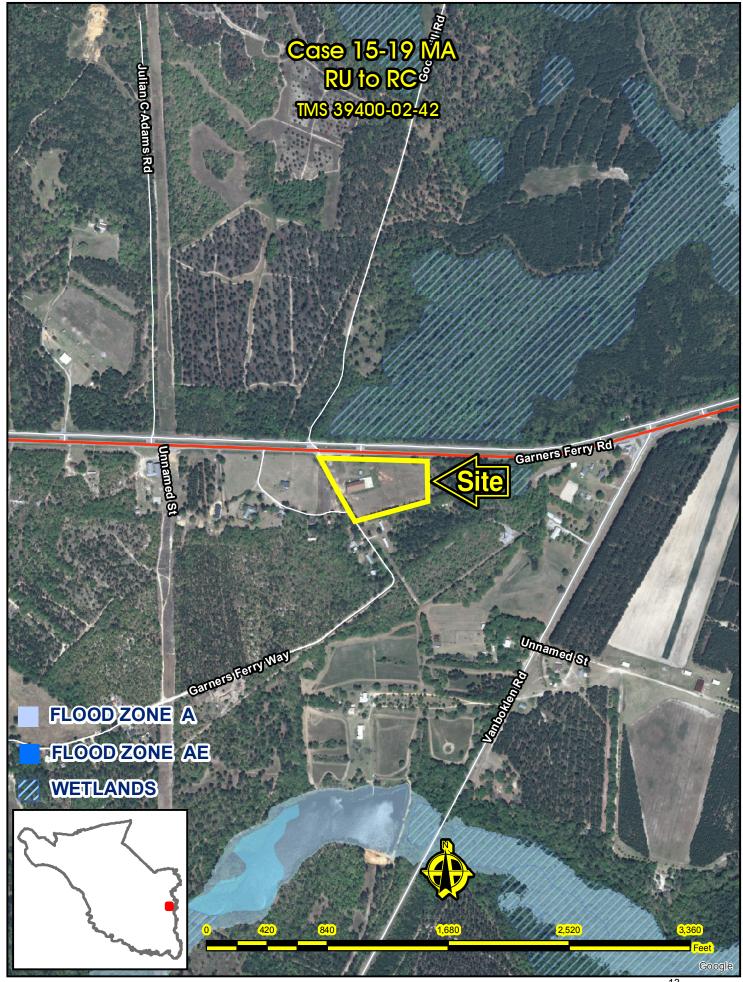

### Map Amendment Staff Report

PC MEETING DATE: May 4, 2015
RC PROJECT: 15-19 MA
APPLICANT: Jim Woodhill

LOCATION: 16001 Garners Ferry Road

TAX MAP NUMBER: R39400-02-42

ACREAGE: 5 acres
EXISTING ZONING: RU
PROPOSED ZONING: RC

### Zoning History for the General Area

A parcel west of the site at the intersection of Garners Ferry Road and McCords Ferry Road was rezoned from RU to General Commercial District (GC) under ordinance number 068.3-94HR (case number 94-026MA).

Minimum lot area/maximum density: Minimum lot area requirement: 22,000 square feet or as required by DHEC. Maximum density: there is no maximum density standard.

| Direction | Existing Zoning | Use         |
|-----------|-----------------|-------------|
| North:    | RU              | Undeveloped |
| South:    | RU              | Residences  |
| East:     | RU              | Undeveloped |
| West:     | RU              | Residence   |

### Parcel/Area Characteristics

The site has frontage along Garners Ferry Road, a four lane arterial, divided by a grassed median. The site has little slope or vegetation and contains a vacant structure. There are no sidewalks or streetlights along this section of Garners Ferry Road. The surrounding area is primarily characterized by residential uses and undeveloped parcels. North of the site is a large undeveloped track. The parcels east and west are either residential or undeveloped. The parcel south of the site contains multiple residences.

### **Cowassee Corridor**

The subject parcel is located within the Lower Richland Master Plan adopted by County Council in December 2013. The eastern border and southwest portion of the Planning Area is classified as the Cowassee Corridor. This area is known for its bottomland forests and lowlands, which provides a habitat for natural wildlife. Recreational based activities, commercial timbering operations, and hunt clubs are included in this area.

### Traffic Characteristics

The closest traffic count station is located on Garners Ferry Road just east of its intersection with Lower Richland Boulevard. The 2013 SCDOT traffic count (Station # 172) identifies 22,200 Average Daily Trips (ADT's). Garners Ferry Road is classified as a four lane divided principal arterial, maintained by SCDOT with a design capacity of 33,600 ADT's. This segment of Garners Ferry Road is currently operating at Level of Service (LOS) "B".

### Conclusion

The subject property is located 1.8 miles east from a traffic junction and is not adjacent to existing commercial uses.

Staff is of the opinion that the request does not the intent of the RC District as the site is not located near areas of commercial/office usage; nor, is it consistent with the recommendations of the Comprehensive Plan, as commercial uses should be located at primary arterial intersections, preferably within Neighborhood Commercial Activity Centers.