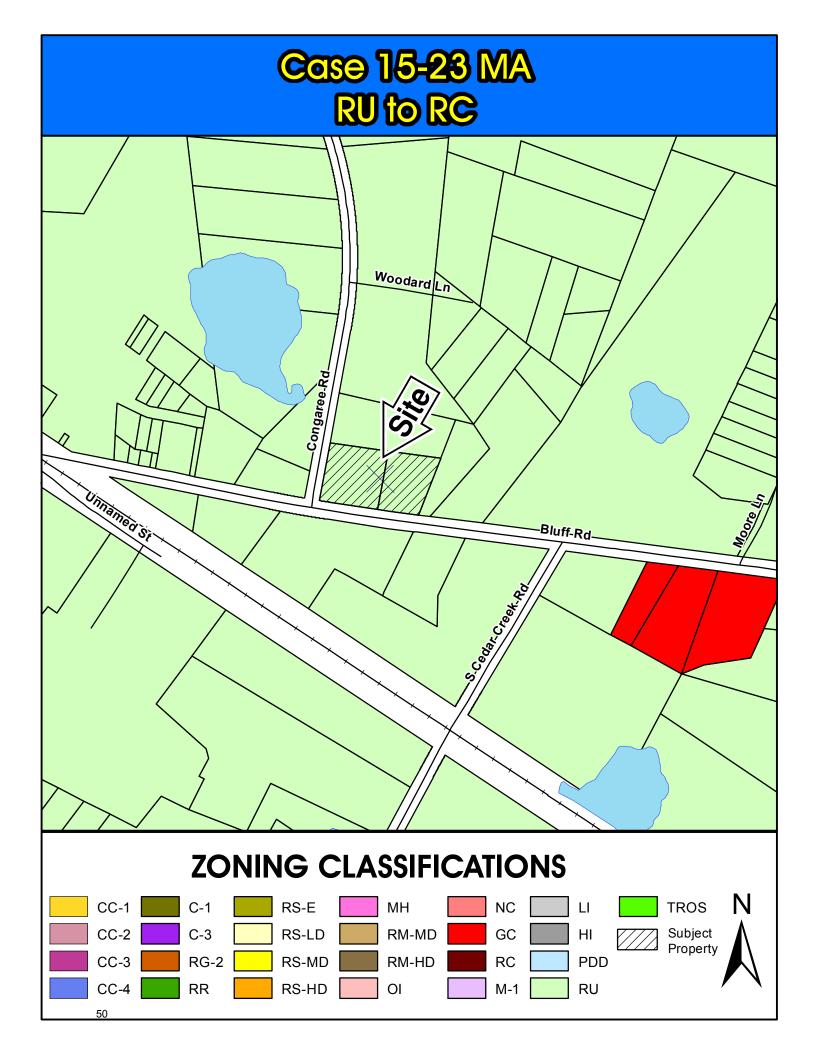

### Map Amendment Staff Report

PC MEETING DATE: May 4, 2015
RC PROJECT: 15-23 MA
APPLICANT: JR LEX 2, LLC

LOCATION: 7746 Bluff Road

TAX MAP NUMBER: R32403-03-05 & R32403-03-06 (Portion of)

ACREAGE: 2.61 acres

EXISTING ZONING: RU PROPOSED ZONING: RC

PC SIGN POSTING: April 20, 2015

### Zoning History for the General Area

The parcels east of the site, which contain a convenience store with pumps, were rezoned from RU to General Commercial (GC) District under ordinance number 079-04HR (case number 05-13MA).

Minimum lot area/maximum density: Minimum lot area requirement: 22,000 square feet or as required by DHEC. Maximum density: there is no maximum density standard.

| Direction | Existing Zoning | Use                       |
|-----------|-----------------|---------------------------|
| North:    | RU              | Residence                 |
| South:    | RU              | Place of worship          |
| East:     | RU              | Undeveloped               |
| West:     | RU              | Non-conforming commercial |

### Parcel/Area Characteristics

The site has frontage along Bluff Road, a two lane State road and Congaree Road, a residential collector. There are no sidewalks or streetlights along this section of Bluff Road and Congaree Road. The surrounding area is characterized by residential, institutional and commercial uses. West of the site is a non–conforming convenience store without pumps. The parcels east of the site are residentially developed. South of the site is a place of worship. Southwest of the site is an post office