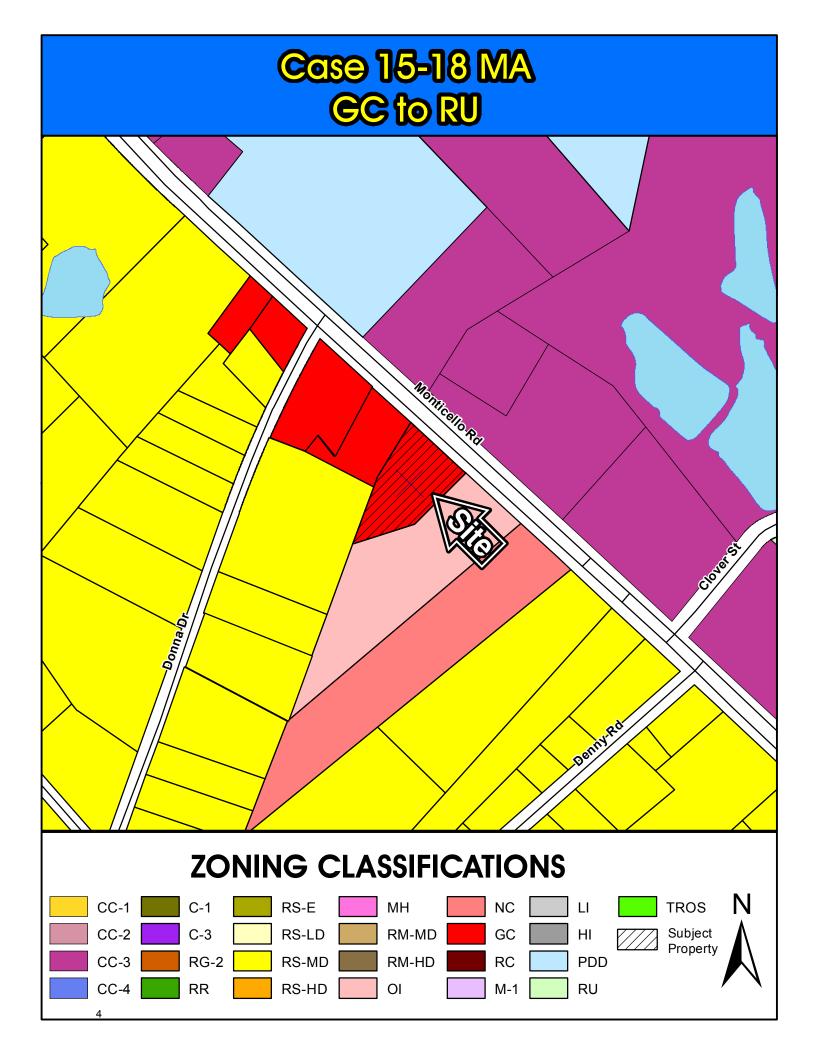

### Map Amendment Staff Report

PC MEETING DATE: May 4, 2015
RC PROJECT: 15-18MA
APPLICANT: Elton Johnson

LOCATION: 6423 Monticello Road

TAX MAP NUMBER: R09401-06-07 ACREAGE: .979 acres

EXISTING ZONING: GC PROPOSED ZONING: RU

### **Zoning History**

The original zoning as adopted September 7, 1977 was Commercial District (C-3). With the adoption of the 2005 Land Development Code the C-3 District was designated General Commercial District (GC).

| Direction | <b>Existing Zoning</b> | Use                                                 |
|-----------|------------------------|-----------------------------------------------------|
| North:    | RU/CC-3                | Undeveloped                                         |
| South:    | OI                     | Residence                                           |
| East:     | CC-3                   | Undeveloped                                         |
| West:     | GC                     | Nonconforming Motor Vehicles, Used Parts & Supplies |

### Parcel/Area Characteristics

The parcel has access to Monticello Road, a four lane facility with a center turn lane. The subject parcel contains an unoccupied, red-brick, single-family residence previously used as an office (ADS Security) and an assortment of accessory structures. There are sidewalks along both sides of Monticello Road and no streetlights. The surrounding area is primarily characterized by a mix of residential and commercial land uses. Contiguous west of the subject parcel is a nonconforming automobile (used parts & supplies) operation. East of the subject parcel is undeveloped. The CC-3 zoning district is a mostly commercial district within the Crane Creek Master Plan. South of the site is a residential structure, which is zoned Office and Institutional District (OI).

# CASE 15-18 MA From GC to RU

TMS# R09401-06-07

6423 Monticello Rd