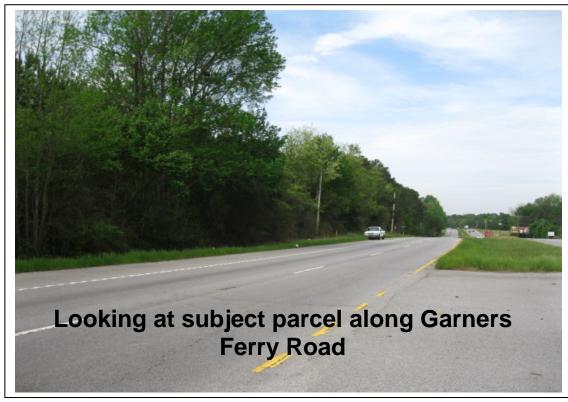

### Parcel/Area Characteristics

The site has frontage along Garners Ferry Road, a four lane arterial, divided by a grassed median. The subject property is undeveloped and mostly wooded. There are no sidewalks or streetlights along this section of Garners Ferry Road. The surrounding area is characterized by residential, industrial and commercial uses. The parcel east of the site is an electrical equipment manufacturer (Schneider Electric). South of the site are rural parcels separated by a rail line and associated rail road right-of-way. West of the site are residences and undeveloped parcels. North of the site is an undeveloped PDD. The PDD is designated for residential uses and commercial uses along Garners Ferry Road and at the Intersection of Lower Richland Boulevard.