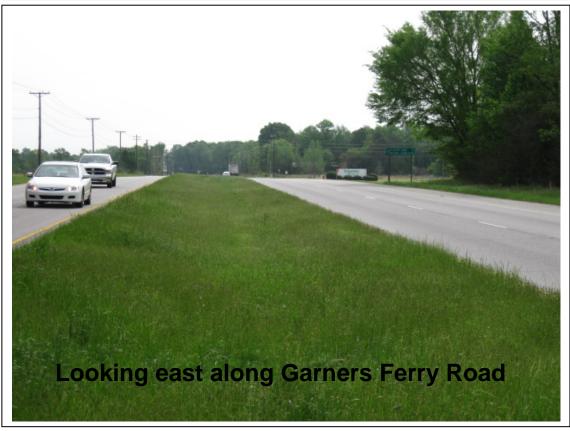

### Parcel/Area Characteristics

The site has frontage along Garners Ferry Road, a four lane arterial, divided by a grassed median. The subject property is undeveloped and mostly wooded. There are no sidewalks or streetlights along this section of Garners Ferry Road. The surrounding area is characterized by residential, industrial and commercial uses. The parcel east of the site is an electrical equipment manufacturer (Schneider Electric). South of the site are rural parcels separated by a rail line and associated rail road right-of-way. West of the site are residences and undeveloped parcels. North of the site is an undeveloped PDD. The PDD is designated for residential uses and commercial uses along Garners Ferry Road and at the Intersection of Lower Richland Boulevard.

### Traffic Characteristics

The 2013 SCDOT traffic count (Station # 170) located west of the subject parcel on Garners Ferry Road identifies 24,200 Average Daily Trips (ADT's). Garners Ferry Road is classified as a four lane divided principal arterial, maintained by SCDOT with a design capacity of 33,600 ADT's. This segment of Garners Ferry Road is currently operating at Level of Service (LOS) "B".