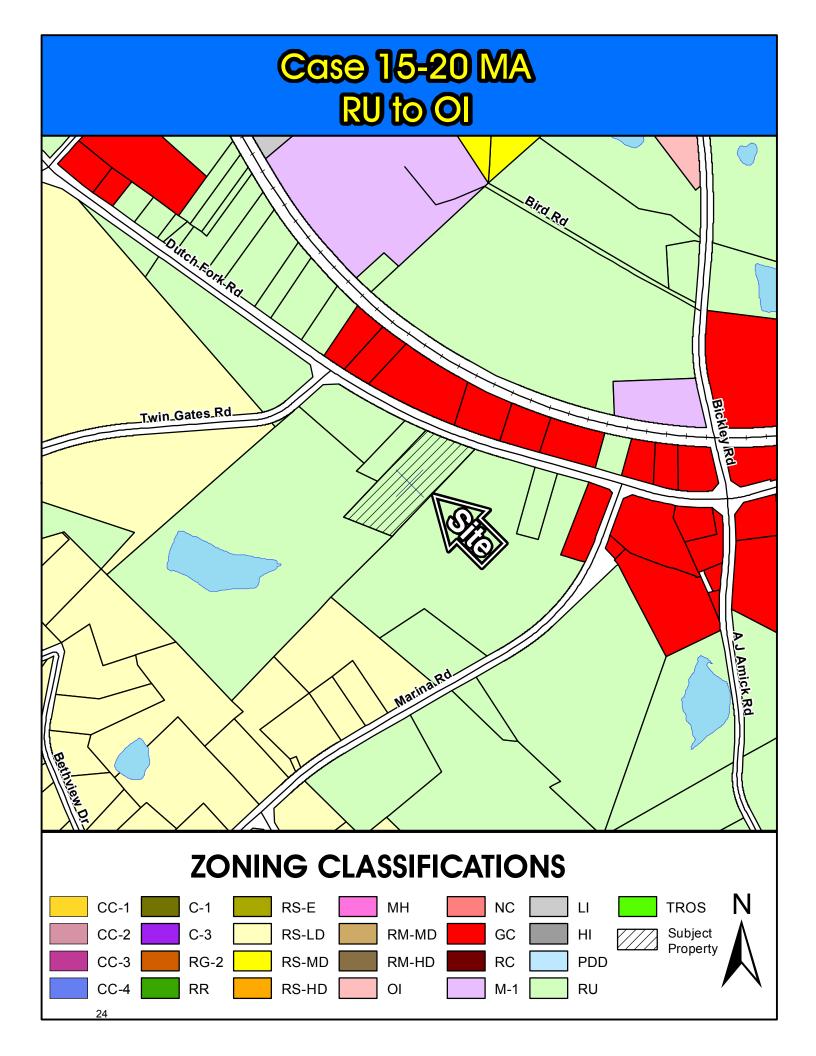

No minimum lot area, except as determined by DHEC.

| Direction | Existing Zoning | Use                                                |
|-----------|-----------------|----------------------------------------------------|
| North:    | GC/GC           | Automobile sales/ Real estate office, self-storage |
| South:    | RU              | Undeveloped                                        |
| East:     | RU              | Residential                                        |
| West:     | RU              | Undeveloped                                        |

### Parcel/Area Characteristics

The parcel contains two hundred and eighty one feet (281) of frontage along Dutch Fork Road. The site is located below road grade, has little slope, and an access drive with a gravel parking lot. The structure is used as an office for the Covenant Properties Real Estate business. Previously a barber shop was operated out of the structure. Dutch Fork Road is a five-lane undivided minor arterial with sidewalks and few, if any streetlights. The immediate area is primarily characterized by residential uses, commercial uses, and undeveloped land. Located to the north of the site is a motor vehicle sales lot; and to the northeast is a real estate office and self-storage facility.

### **Traffic Characteristics**

The 2013 SCDOT traffic count (Station # 145) located east of the subject parcel on Dutch Fork Road identifies 21,200 Average Daily Trips (ADT's). Dutch Fork Road is classified as a five lane undivided minor arterial, maintained by SCDOT with a design capacity of 24,800 ADT's. Dutch Fork Road is currently operating at Level of Service (LOS) "C".

A 3.12 mile section of Dutch Fork Road from Twin Gates Road to Three Dog Road, just west of the subject parcel, has been identified for road widening in the 2035 COATS cost constrained plan.