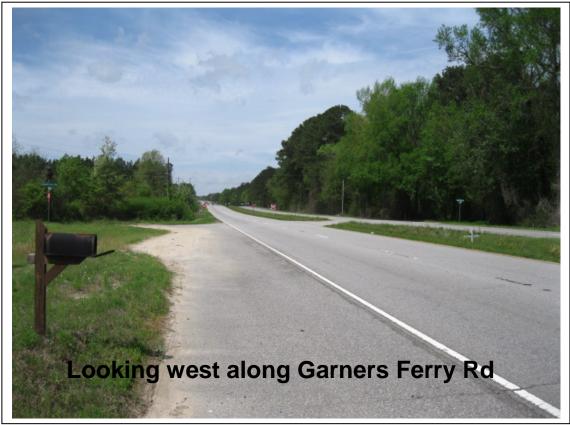

### Parcel/Area Characteristics

The site has frontage along Garners Ferry Road, a four lane arterial, divided by a grassed median. The site has little slope or vegetation and contains a vacant structure. There are no sidewalks or streetlights along this section of Garners Ferry Road. The surrounding area is primarily characterized by residential uses and undeveloped parcels. North of the site is a large undeveloped track. The parcels east and west are either residential or undeveloped. The parcel south of the site contains multiple residences.

### Traffic Characteristics

The closest traffic count station is located on Garners Ferry Road just east of its intersection with Lower Richland Boulevard. The 2013 SCDOT traffic count (Station # 172) identifies 22,200 Average Daily Trips (ADT's). Garners Ferry Road is classified as a four lane divided principal arterial, maintained by SCDOT with a design capacity of 33,600 ADT's. This segment of Garners Ferry Road is currently operating at Level of Service (LOS) "B".