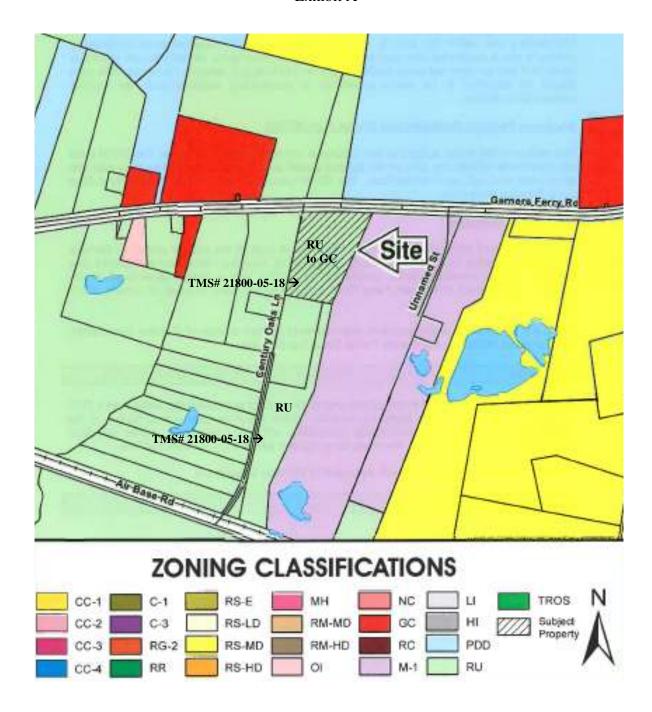

### Zoning History for the General Area

The General Commercial parcel west of the site was rezoned from RU to General Commercial (GC) District under ordinance number 058-12HR (case number 12-27MA).

The General Commercial parcel west of the site was rezoned from RU to General Commercial (GC) District under ordinance number 068-14HR (case number 14-30 MA).

The parcel northeast of the site was rezoned from RU to General Commercial (GC) District under ordinance number 019-02HR (case number 02-42MA).

A parcel northwest of the site was rezoned from RU to Planned Development (PDD) District under ordinance number 016-05HR (case number 05-32MA).

A parcel further northwest of the site was rezoned from RU to General Commercial (GC) District under ordinance number 051-04HR (case number 04-60MA).

A parcel west of the site was rezoned from RU to Office and Institutional (OI) District under ordinance number 061-03HR (case number 04-09MA).

A parcel north of the site was rezoned from RU to Planned Development (PDD) District under ordinance number 057-07HR (case number 07-28MA).

The General Commercial (GC) District is intended to accommodate a variety of commercial and non-residential uses characterized primarily by retail, office, and service establishments oriented primarily to major traffic arteries or extensive areas of predominantly commercial usage.

| Direction | Existing Zoning | Use                              |
|-----------|-----------------|----------------------------------|
| North     | RU/PDD          | Garners Ferry Road               |
| North:    |                 | Park/Undeveloped/undeveloped PDD |
| South:    | RU              | Undeveloped                      |
| East:     | M-1             | Schneider Electric               |
| West:     | RU              | Undeveloped                      |