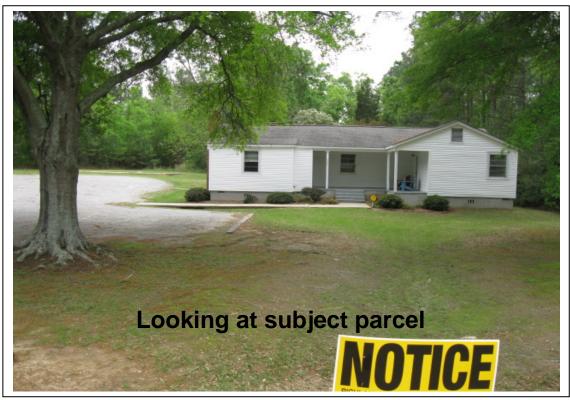

### Parcel/Area Characteristics

The parcel contains two hundred and eighty one feet (281) of frontage along Dutch Fork Road. The site is located below road grade, has little slope, and an access drive with a gravel parking lot. The structure is used as an office for the Covenant Properties Real Estate business. Previously a barber shop was operated out of the structure. Dutch Fork Road is a five-lane undivided minor arterial with sidewalks and few, if any streetlights. The immediate area is primarily characterized by residential uses, commercial uses, and undeveloped land. Located to the north of the site is a motor vehicle sales lot; and to the northeast is a real estate office and self-storage facility.