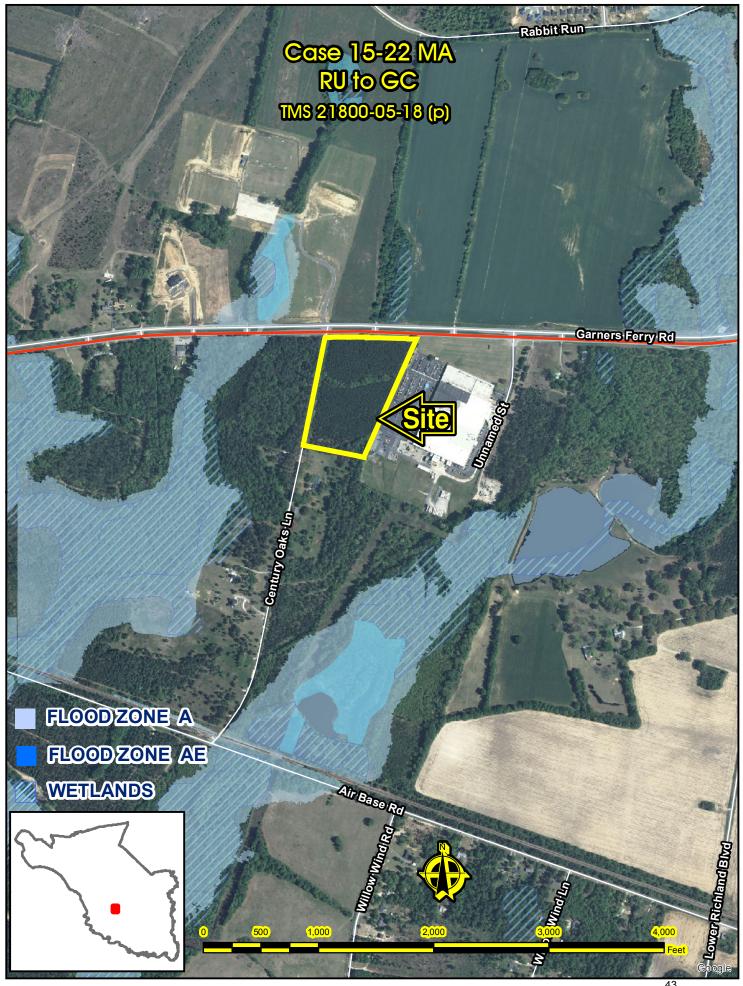

### Map Amendment Staff Report

PC MEETING DATE: May 4, 2015
RC PROJECT: 15-22 MA
APPLICANT: Craig Waites

LOCATION: Garners Ferry Road

TAX MAP NUMBER: R21800-05-18 (portion of)

ACREAGE: 15 acres

EXISTING ZONING: RU PROPOSED ZONING: GC

### Parcel/Area Characteristics

The site has frontage along Garners Ferry Road, a four lane arterial, divided by a grassed median. The subject property is undeveloped and mostly wooded. There are no sidewalks or streetlights along this section of Garners Ferry Road. The surrounding area is characterized by residential, industrial and commercial uses. The parcel east of the site is an electrical equipment manufacturer (Schneider Electric). South of the site are rural parcels separated by a rail line and associated rail road right-of-way. West of the site are residences and undeveloped parcels. North of the site is an undeveloped PDD. The PDD is designated for residential uses and commercial uses along Garners Ferry Road and at the Intersection of Lower Richland Boulevard.

### Southeast Richland Neighborhood Master Plan (SERN)

The portion of the parcel subject to this request is within the SERN. However, the SERN does not specifically identify the area of the subject parcel as a designated planning area with any associated land use recommendations. The SERN generally recommends developing buffers along Garners Ferry Road.