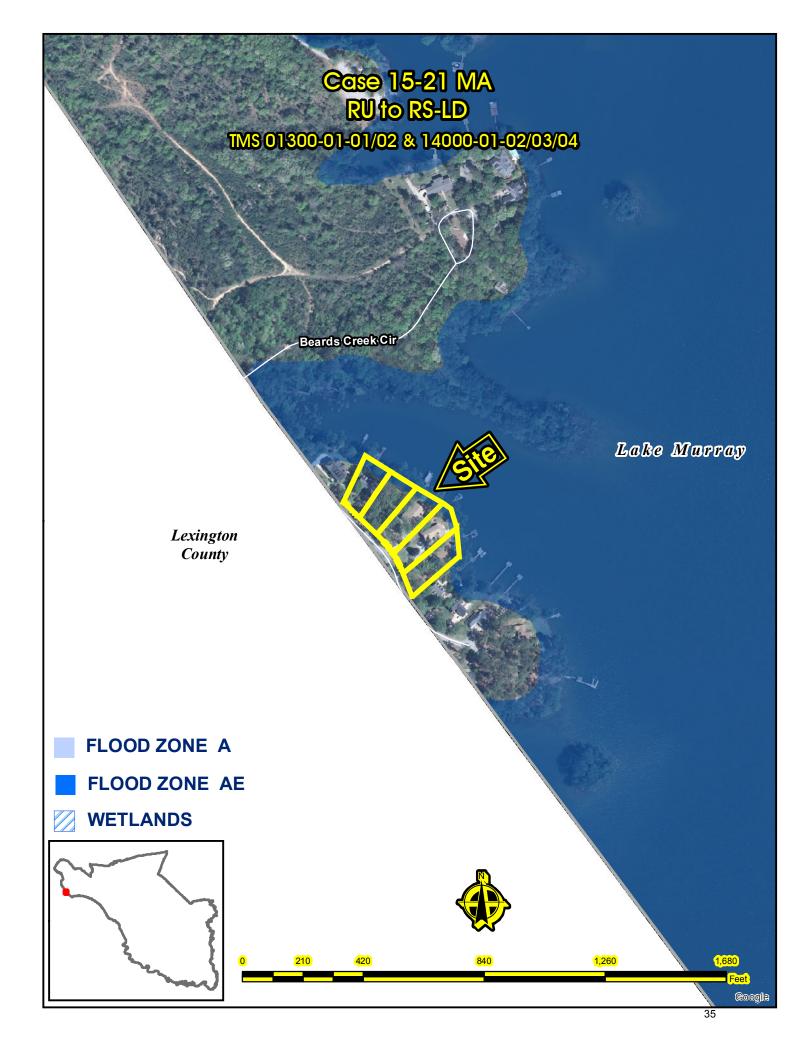

### Map Amendment Staff Report

PC MEETING DATE: May 4, 2015
RC PROJECT: 15-21 MA
APPLICANT: Dianna Shealy

LOCATION: Island Trail

TAX MAP NUMBER: R01300-01-01, 02, R01400-01-02, 03, 04

ACREAGE: 2.22 acres

EXISTING ZONING: RU PROPOSED ZONING: RS-LD

### Parcel/Area Characteristics

The subject parcels have frontage along Island Trail, a two lane, hard-surfaced, residential service street. The parcels are residentially developed. There are no sidewalks or streetlights along Island Trail. The parcels west of the site are located in Lexington County. East of the subject parcels is Lake Murray.

# CASE 15-21 MA From RU to RS-LD

TMS# R01300-01-01/02 & 01400-01-02/03/04

Island Trail

The zoning change from RU (Rural) to RS-LD (Residential Low Density) would permit the introduction of the following uses which were not allowed previously in the original zoning