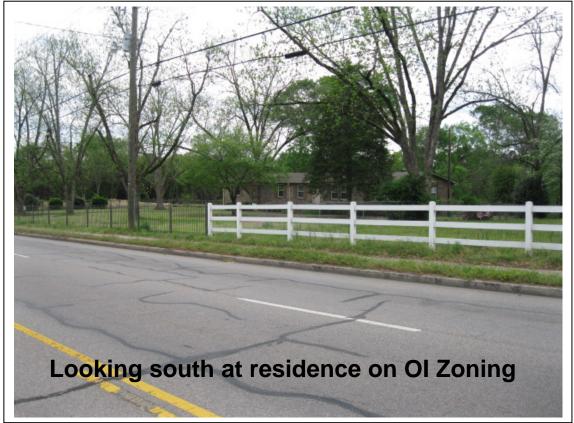

| Direction | <b>Existing Zoning</b> | Use                                                 |
|-----------|------------------------|-----------------------------------------------------|
| North:    | RU/CC-3                | Undeveloped                                         |
| South:    | OI                     | Residence                                           |
| East:     | CC-3                   | Undeveloped                                         |
| West:     | GC                     | Nonconforming Motor Vehicles, Used Parts & Supplies |

### Parcel/Area Characteristics

The parcel has access to Monticello Road, a four lane facility with a center turn lane. The subject parcel contains an unoccupied, red-brick, single-family residence previously used as an office (ADS Security) and an assortment of accessory structures. There are sidewalks along both sides of Monticello Road and no streetlights. The surrounding area is primarily characterized by a mix of residential and commercial land uses. Contiguous west of the subject parcel is a nonconforming automobile (used parts & supplies) operation. East of the subject parcel is undeveloped. The CC-3 zoning district is a mostly commercial district within the Crane Creek Master Plan. South of the site is a residential structure, which is zoned Office and Institutional District (OI).