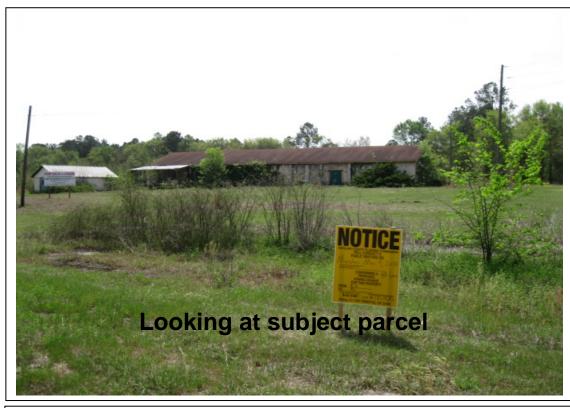

### Parcel/Area Characteristics

The site has frontage along Garners Ferry Road, a four lane arterial, divided by a grassed median. The site has little slope or vegetation and contains a vacant structure. There are no sidewalks or streetlights along this section of Garners Ferry Road. The surrounding area is primarily characterized by residential uses and undeveloped parcels. North of the site is a large undeveloped track. The parcels east and west are either residential or undeveloped. The parcel south of the site contains multiple residences.

### Conclusion

The subject property is located 1.8 miles east from a traffic junction and is not adjacent to existing commercial uses.

Staff is of the opinion that the request does not the intent of the RC District as the site is not located near areas of commercial/office usage; nor, is it consistent with the recommendations of the Comprehensive Plan, as commercial uses should be located at primary arterial intersections, preferably within Neighborhood Commercial Activity Centers.