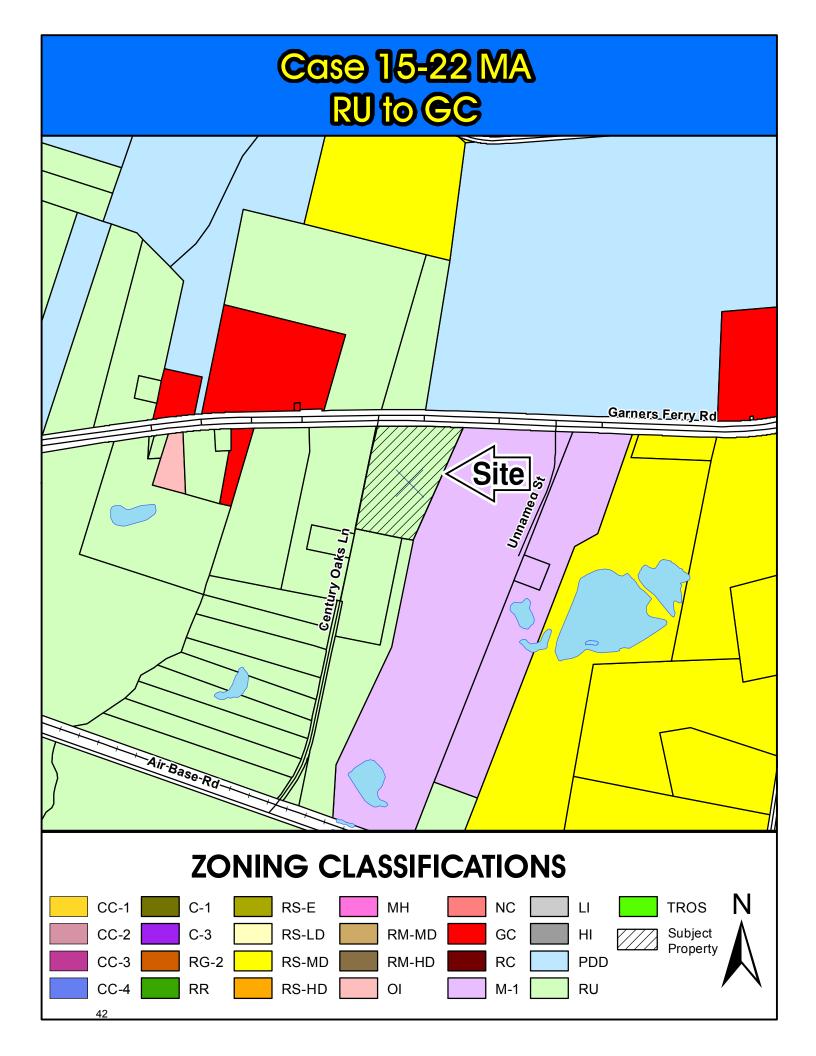

### Map Amendment Staff Report

PC MEETING DATE: May 4, 2015
RC PROJECT: 15-22 MA
APPLICANT: Craig Waites

LOCATION: Garners Ferry Road

TAX MAP NUMBER: R21800-05-18 (portion of)

ACREAGE: 15 acres

EXISTING ZONING: RU PROPOSED ZONING: GC

### Zoning History for the General Area

The General Commercial parcel west of the site was rezoned from RU to General Commercial (GC) District under ordinance number 058-12HR (case number 12-27MA).

The General Commercial parcel west of the site was rezoned from RU to General Commercial (GC) District under ordinance number 068-14HR (case number 14-30 MA).

The parcel northeast of the site was rezoned from RU to General Commercial (GC) District under ordinance number 019-02HR (case number 02-42MA).

A parcel northwest of the site was rezoned from RU to Planned Development (PDD) District under ordinance number 016-05HR (case number 05-32MA).

A parcel further northwest of the site was rezoned from RU to General Commercial (GC) District under ordinance number 051-04HR (case number 04-60MA).

A parcel west of the site was rezoned from RU to Office and Institutional (OI) District under ordinance number 061-03HR (case number 04-09MA).

A parcel north of the site was rezoned from RU to Planned Development (PDD) District under ordinance number 057-07HR (case number 07-28MA).

The General Commercial (GC) District is intended to accommodate a variety of commercial and non-residential uses characterized primarily by retail, office, and service establishments oriented primarily to major traffic arteries or extensive areas of predominantly commercial usage.

| Direction | Existing Zoning | Use                              |
|-----------|-----------------|----------------------------------|
| North     | RU/PDD          | Garners Ferry Road               |
| North:    |                 | Park/Undeveloped/undeveloped PDD |
| South:    | RU              | Undeveloped                      |
| East:     | M-1             | Schneider Electric               |
| West:     | RU              | Undeveloped                      |

### Parcel/Area Characteristics

The site has frontage along Garners Ferry Road, a four lane arterial, divided by a grassed median. The subject property is undeveloped and mostly wooded. There are no sidewalks or streetlights along this section of Garners Ferry Road. The surrounding area is characterized by residential, industrial and commercial uses. The parcel east of the site is an electrical equipment manufacturer (Schneider Electric). South of the site are rural parcels separated by a rail line and associated rail road right-of-way. West of the site are residences and undeveloped parcels. North of the site is an undeveloped PDD. The PDD is designated for residential uses and commercial uses along Garners Ferry Road and at the Intersection of Lower Richland Boulevard.