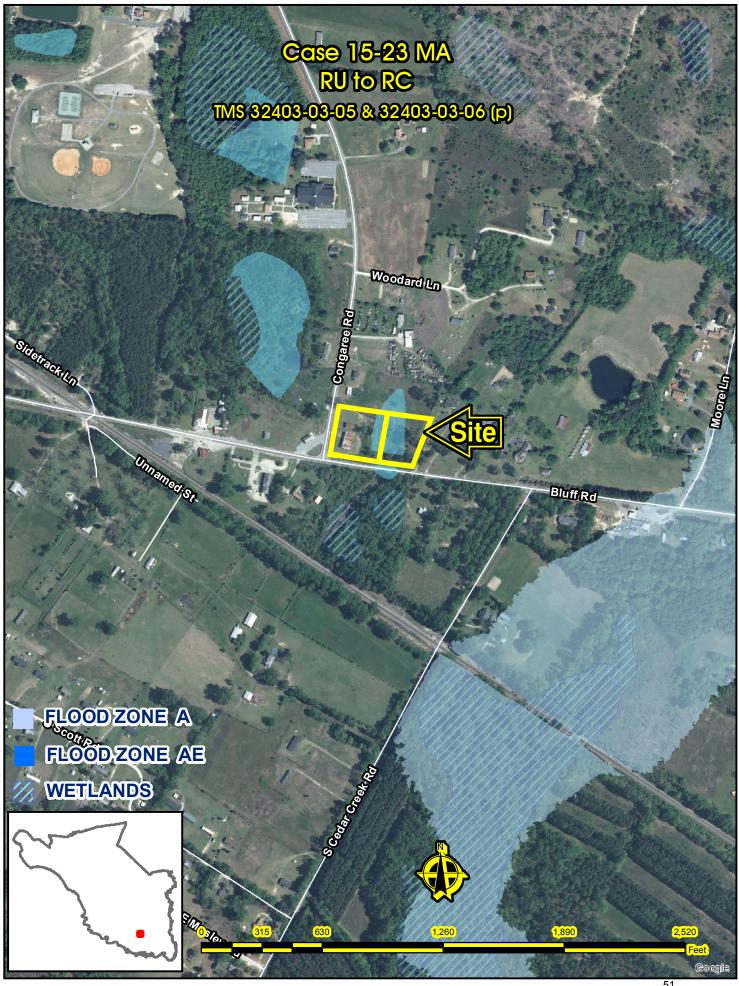

### Map Amendment Staff Report

PC MEETING DATE: May 4, 2015
RC PROJECT: 15-23 MA
APPLICANT: JR LEX 2, LLC

LOCATION: 7746 Bluff Road

TAX MAP NUMBER: R32403-03-05 & R32403-03-06 (Portion of)

ACREAGE: 2.61 acres

### Parcel/Area Characteristics

The site has frontage along Bluff Road, a two lane State road and Congaree Road, a residential collector. There are no sidewalks or streetlights along this section of Bluff Road and Congaree Road. The surrounding area is characterized by residential, institutional and commercial uses. West of the site is a non–conforming convenience store without pumps. The parcels east of the site are residentially developed. South of the site is a place of worship. Southwest of the site is an post office

### **Public Services**

The Gadsden fire station (station number 19) is located on Gadsden Community Road, approximately 1.2 miles northwest of the subject parcel. Records indicate that water is provided by well and sewer would be provided by septic tank.

### **Plans & Policies**

The <u>2009 Richland County Comprehensive Plan "Future Land Use Map"</u> designates this area as **Rural** in the **South East Planning Area**.