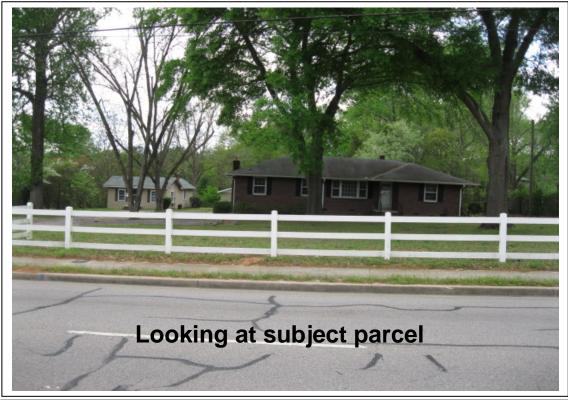

### Parcel/Area Characteristics

The parcel has access to Monticello Road, a four lane facility with a center turn lane. The subject parcel contains an unoccupied, red-brick, single-family residence previously used as an office (ADS Security) and an assortment of accessory structures. There are sidewalks along both sides of Monticello Road and no streetlights. The surrounding area is primarily characterized by a mix of residential and commercial land uses. Contiguous west of the subject parcel is a nonconforming automobile (used parts & supplies) operation. East of the subject parcel is undeveloped. The CC-3 zoning district is a mostly commercial district within the Crane Creek Master Plan. South of the site is a residential structure, which is zoned Office and Institutional District (OI).

# CASE 15-18 MA From GC to RU

TMS# R09401-06-07

6423 Monticello Rd