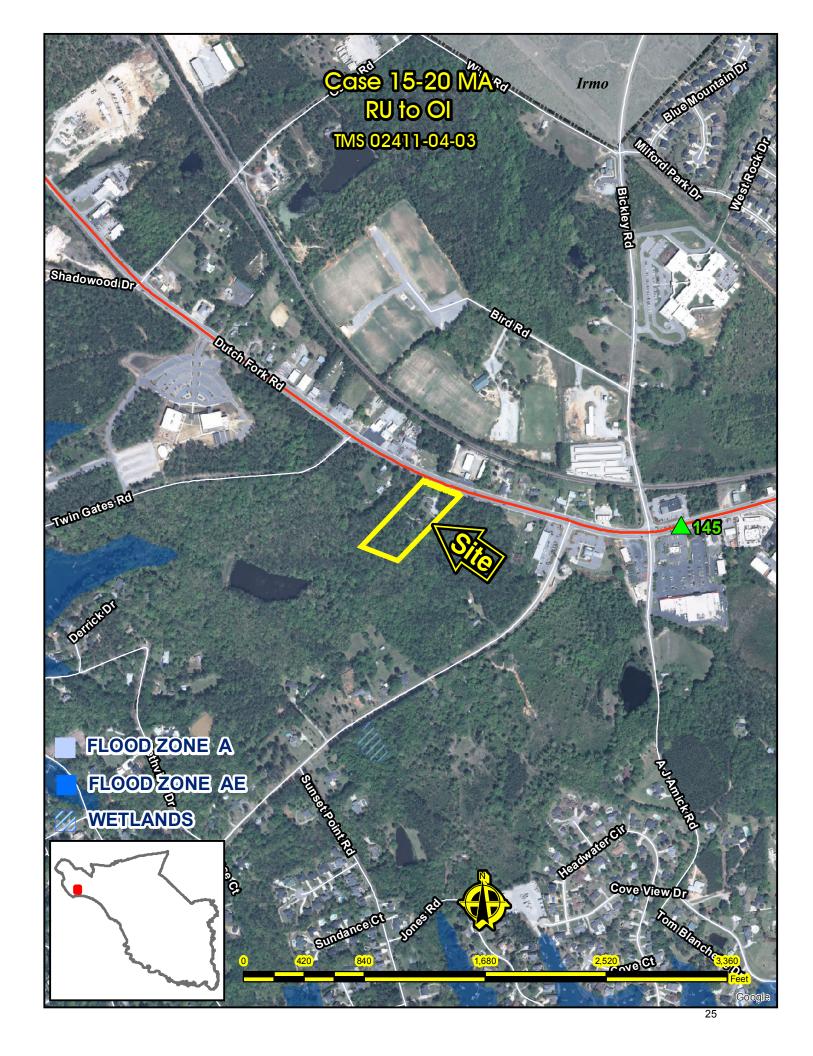

### Parcel/Area Characteristics

The parcel contains two hundred and eighty one feet (281) of frontage along Dutch Fork Road. The site is located below road grade, has little slope, and an access drive with a gravel parking lot. The structure is used as an office for the Covenant Properties Real Estate business. Previously a barber shop was operated out of the structure. Dutch Fork Road is a five-lane undivided minor arterial with sidewalks and few, if any streetlights. The immediate area is primarily characterized by residential uses, commercial uses, and undeveloped land. Located to the north of the site is a motor vehicle sales lot; and to the northeast is a real estate office and self-storage facility.

### **Public Services**

The subject parcel is within the boundaries of Lexington/Richland School District Five. Ballentine Elementary School is located .32 miles northeast of the subject parcel on Bickley Road. Water service would be provided by the City of Columbia and sewer service would be provided by Richland County. There is a fire hydrant located east of the site. The Dutch Fork/Ballentine fire station (station number 20) is located on Broad River Road, approximately 1.4 miles east of the subject parcels.

### **Traffic Characteristics**

The 2013 SCDOT traffic count (Station # 145) located east of the subject parcel on Dutch Fork Road identifies 21,200 Average Daily Trips (ADT's). Dutch Fork Road is classified as a five lane undivided minor arterial, maintained by SCDOT with a design capacity of 24,800 ADT's. Dutch Fork Road is currently operating at Level of Service (LOS) "C".

A 3.12 mile section of Dutch Fork Road from Twin Gates Road to Three Dog Road, just west of the subject parcel, has been identified for road widening in the 2035 COATS cost constrained plan.