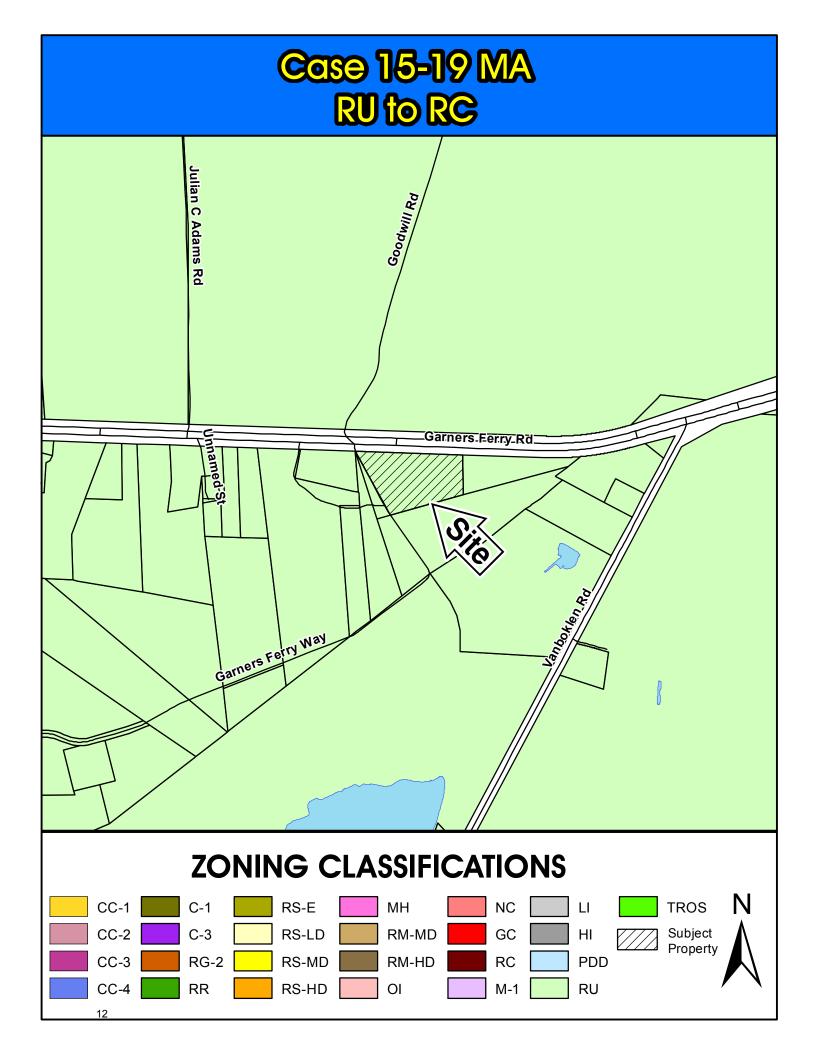

### Map Amendment Staff Report

PC MEETING DATE: May 4, 2015
RC PROJECT: 15-19 MA
APPLICANT: Jim Woodhill

LOCATION: 16001 Garners Ferry Road

TAX MAP NUMBER: R39400-02-42

ACREAGE: 5 acres
EXISTING ZONING: RU
PROPOSED ZONING: RC

Minimum lot area/maximum density: Minimum lot area requirement: 22,000 square feet or as required by DHEC. Maximum density: there is no maximum density standard.

| Direction | Existing Zoning | Use         |
|-----------|-----------------|-------------|
| North:    | RU              | Undeveloped |
| South:    | RU              | Residences  |
| East:     | RU              | Undeveloped |
| West:     | RU              | Residence   |

### Parcel/Area Characteristics

The site has frontage along Garners Ferry Road, a four lane arterial, divided by a grassed median. The site has little slope or vegetation and contains a vacant structure. There are no sidewalks or streetlights along this section of Garners Ferry Road. The surrounding area is primarily characterized by residential uses and undeveloped parcels. North of the site is a large undeveloped track. The parcels east and west are either residential or undeveloped. The parcel south of the site contains multiple residences.

# CASE 15-19 MA From RU to RC

TMS# R39400-02-42)

16001 Garners Ferry Rd