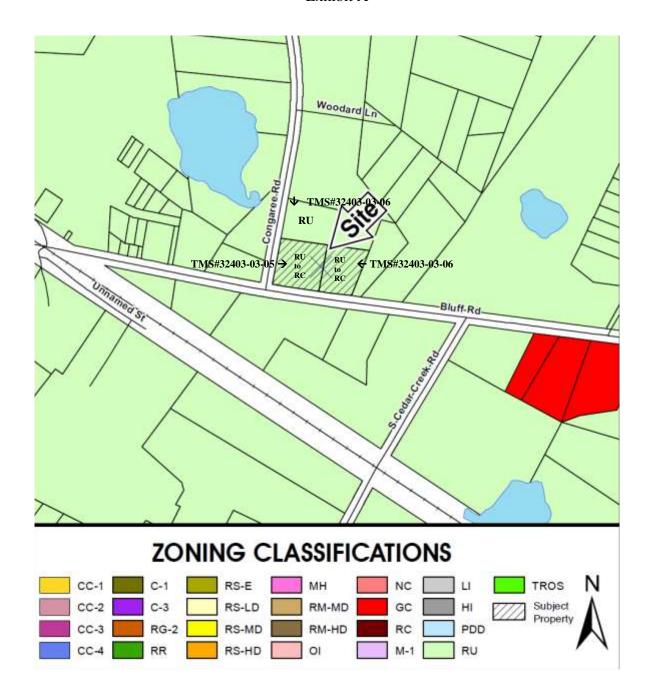

### Map Amendment Staff Report

PC MEETING DATE: May 4, 2015
RC PROJECT: 15-23 MA
APPLICANT: JR LEX 2, LLC

LOCATION: 7746 Bluff Road

TAX MAP NUMBER: R32403-03-05 & R32403-03-06 (Portion of)

ACREAGE: 2.61 acres

EXISTING ZONING: RU PROPOSED ZONING: RC

PC SIGN POSTING: April 20, 2015

### **Zoning District Summary**

The Rural Commercial District (RC) recognizes the need to provide for areas within Richland County where residents of the more isolated agricultural and rural residential districts and residents located beyond the limits of service of the municipalities can receive convenience merchandising and services. It is intended to be a flexible district allowing a mixture of uses in order to accommodate commercial and service activities oriented primarily to serving the needs of persons who live in nearby areas. The RC District is proposed to be within or adjacent to residential neighborhoods where large commercial uses are inappropriate, but where small neighborhood oriented businesses are useful and desired. This district is further designed to be located at or near intersections of arterial and/or major collector roads so as to prevent the spreading of commercial uses down the major corridors or into the surrounding countryside.

Minimum lot area/maximum density: Minimum lot area requirement: 22,000 square feet or as required by DHEC. Maximum density: there is no maximum density standard.

| Direction | Existing Zoning | Use                       |
|-----------|-----------------|---------------------------|
| North:    | RU              | Residence                 |
| South:    | RU              | Place of worship          |
| East:     | RU              | Undeveloped               |
| West:     | RU              | Non-conforming commercial |

### Parcel/Area Characteristics

The site has frontage along Bluff Road, a two lane State road and Congaree Road, a residential collector. There are no sidewalks or streetlights along this section of Bluff Road and Congaree Road. The surrounding area is characterized by residential, institutional and commercial uses. West of the site is a non–conforming convenience store without pumps. The parcels east of the site are residentially developed. South of the site is a place of worship. Southwest of the site is an post office

# CASE 15-23 MA From RU to RC

TMS# R32403-03-05 & R32403-03-06 (Portion of) 7746 Bluff Rd