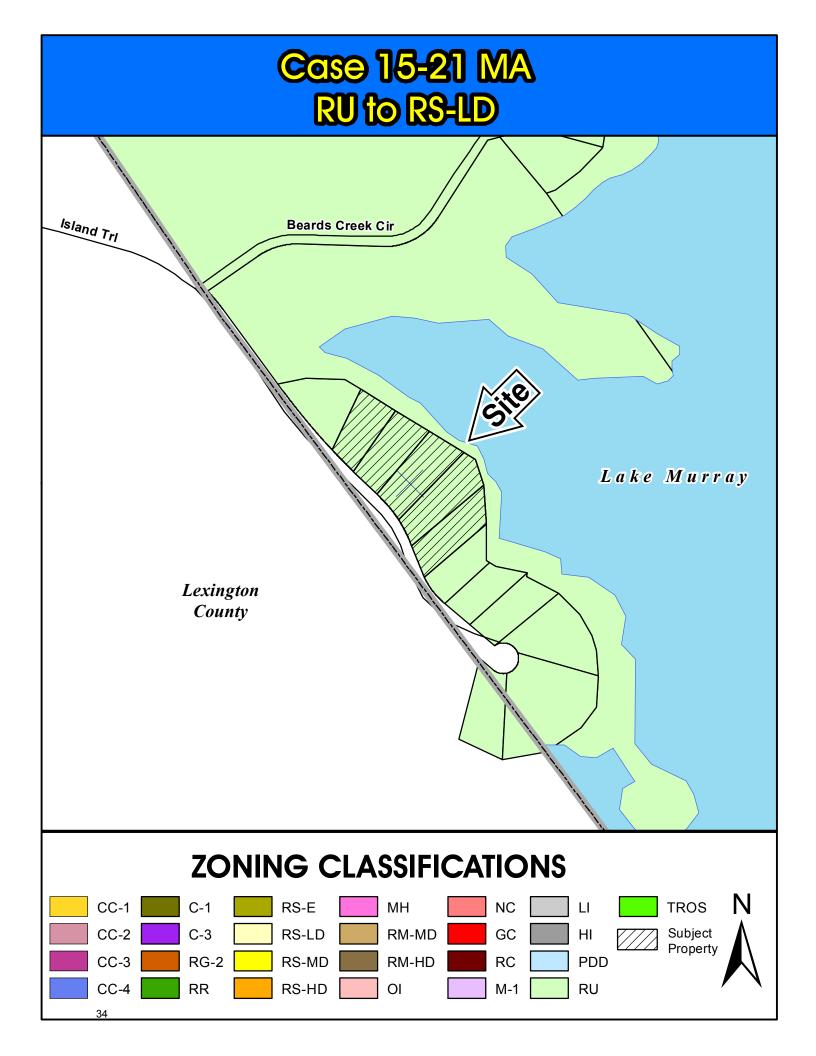

### Map Amendment Staff Report

PC MEETING DATE: May 4, 2015
RC PROJECT: 15-21 MA
APPLICANT: Dianna Shealy

LOCATION: Island Trail

TAX MAP NUMBER: R01300-01-01, 02, R01400-01-02, 03, 04

ACREAGE: 2.22 acres

EXISTING ZONING: RU PROPOSED ZONING: RS-LD

\*Gross density calculations do not consider site characteristics or land set aside for infrastructure or open space.

| Direction | Existing Zoning      | Use         |
|-----------|----------------------|-------------|
| North:    | RU                   | Residence   |
| South:    | RU                   | Residence   |
| East:     | N/A                  | Lake Murray |
| West:     | RD(Lexington County) | Residence   |

### Parcel/Area Characteristics

The subject parcels have frontage along Island Trail, a two lane, hard-surfaced, residential service street. The parcels are residentially developed. There are no sidewalks or streetlights along Island Trail. The parcels west of the site are located in Lexington County. East of the subject parcels is Lake Murray.

# CASE 15-21 MA From RU to RS-LD

TMS# R01300-01-01/02 & 01400-01-02/03/04

Island Trail

The zoning change from RU (Rural) to RS-LD (Residential Low Density) would permit the introduction of the following uses which were not allowed previously in the original zoning