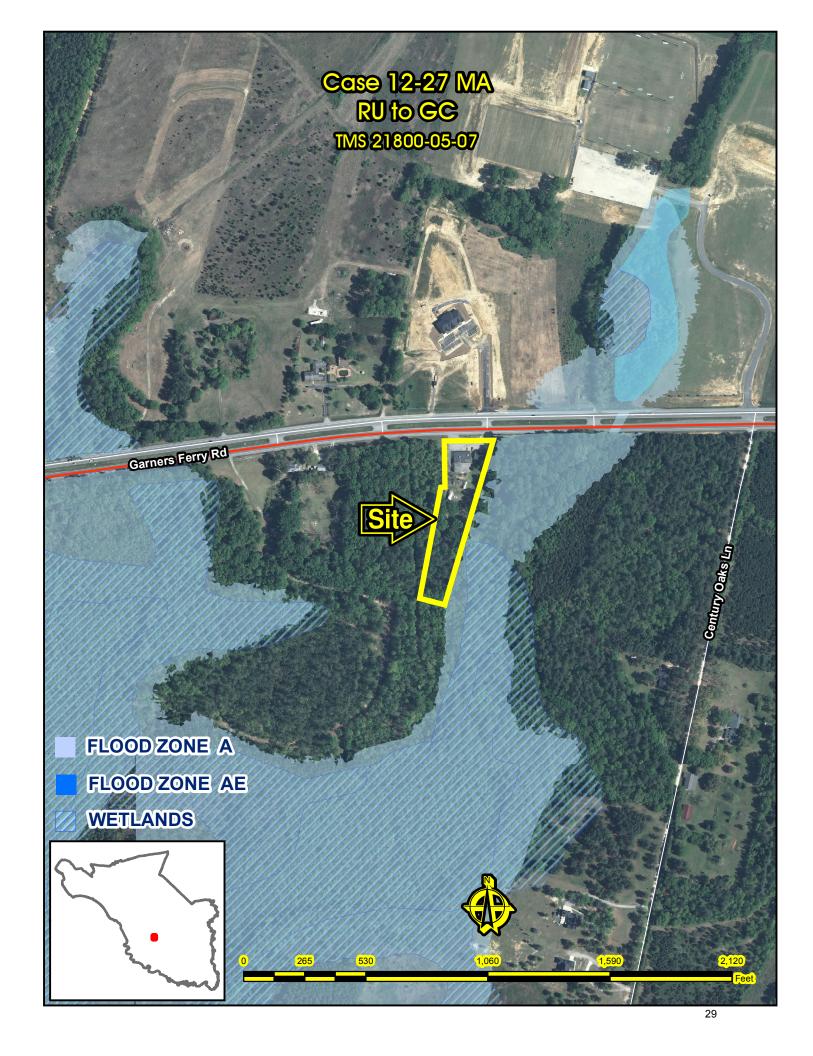

### MAP AMENDMENTS

- Case # 12-25 MA
   Angela Lawrence
   RU to RC (2 acres)
   7271 Bluff Rd.
   TMS# 27300-05-19 [FIRST READING]
   Planning Commission Approved 5-0
   Page 1
- Case # 12-26 MA
   John Blackmon
   3P, LLC, Christopher Robnett, DDS & Pine Springs Inc.
   HI to GC (1.85 acres)
   North Springs Rd. & Brickyard Rd.
   TMS# 22804-04-01/02/12 & 22905-01-78 [FIRST READING]
   Planning Commission Approved 5-0
   Page 13
- 3. Case # 12-27 MA
  Barbara Bratcher
  Clara Beasley
  RU to GC (2.5 acres)
  8505 Garners Ferry Rd.
  TMS# 21800-05-07 [FIRST READING]
  Planning Commission Approved 4-1
  Page 25