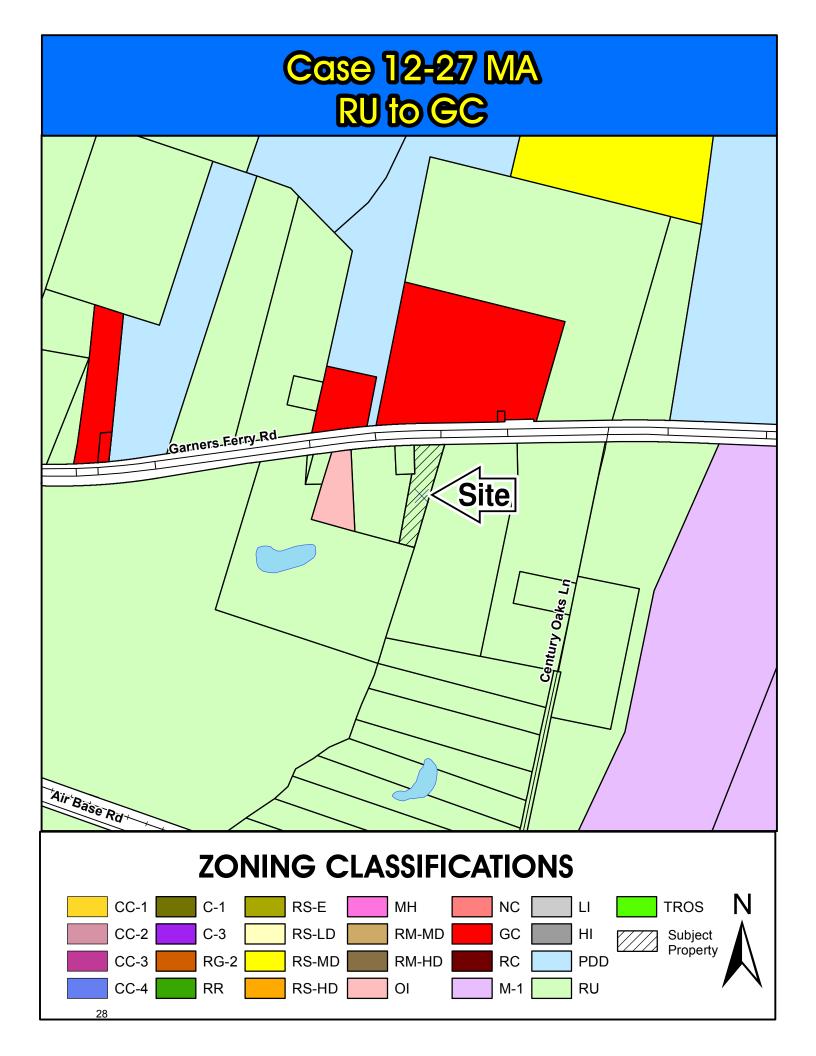

### MAP AMENDMENTS

- Case # 12-25 MA
   Angela Lawrence
   RU to RC (2 acres)
   7271 Bluff Rd.
   TMS# 27300-05-19 [FIRST READING]
   Planning Commission Approved 5-0
   Page 1
- Case # 12-26 MA
   John Blackmon
   3P, LLC, Christopher Robnett, DDS & Pine Springs Inc.
   HI to GC (1.85 acres)
   North Springs Rd. & Brickyard Rd.
   TMS# 22804-04-01/02/12 & 22905-01-78 [FIRST READING]
   Planning Commission Approved 5-0
   Page 13
- 3. Case # 12-27 MA
  Barbara Bratcher
  Clara Beasley
  RU to GC (2.5 acres)
  8505 Garners Ferry Rd.
  TMS# 21800-05-07 [FIRST READING]
  Planning Commission Approved 4-1
  Page 25

| Direction | Existing Zoning | Use         |
|-----------|-----------------|-------------|
| North:    | RU              | Residence   |
| South:    | RU              | Undeveloped |
| East:     | RU              | Residence   |
| West:     | RU              | Undeveloped |