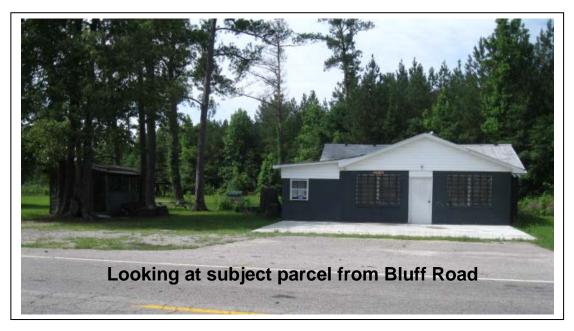

## Conclusion

The subject property contains an existing, painted, brick structure. There are few defining features to the site other than there is little to no slope, some vegetation, no sidewalks and a gravel parking lot on Bluff Road. Otherwise, the surrounding area is characterized by well-established, large-lot residential homes, manufactured housing and agricultural uses. The site was utilized previously as a convenience store until it ceased operations and lost non-conforming status due to the 12 month duration of inactivity. The last active business license on file was in 2005.