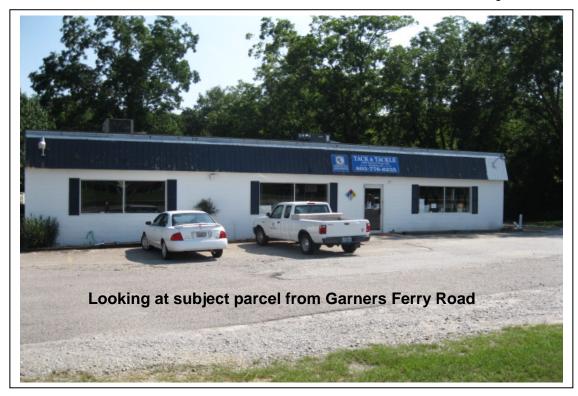

### MAP AMENDMENTS

- Case # 12-25 MA
   Angela Lawrence
   RU to RC (2 acres)
   7271 Bluff Rd.
   TMS# 27300-05-19 [FIRST READING]
   Planning Commission Approved 5-0
   Page 1
- Case # 12-26 MA
   John Blackmon
   3P, LLC, Christopher Robnett, DDS & Pine Springs Inc.
   HI to GC (1.85 acres)
   North Springs Rd. & Brickyard Rd.
   TMS# 22804-04-01/02/12 & 22905-01-78 [FIRST READING]
   Planning Commission Approved 5-0
   Page 13
- 3. Case # 12-27 MA
  Barbara Bratcher
  Clara Beasley
  RU to GC (2.5 acres)
  8505 Garners Ferry Rd.
  TMS# 21800-05-07 [FIRST READING]
  Planning Commission Approved 4-1
  Page 25