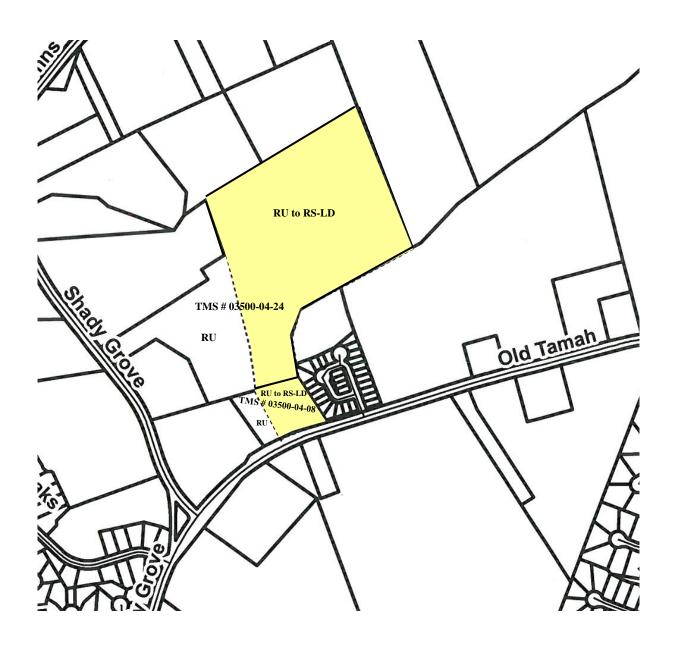

4. Case #12-29 MA Marion Bouknight Lee Blythe RU to RS-LD (29.61 acres) Old Tamah Rd. & Shady Grove Rd. TMS# 03500-04-08(p)/24(p) [FIRST READING] Planning Commission Approved 4-1 Page 37