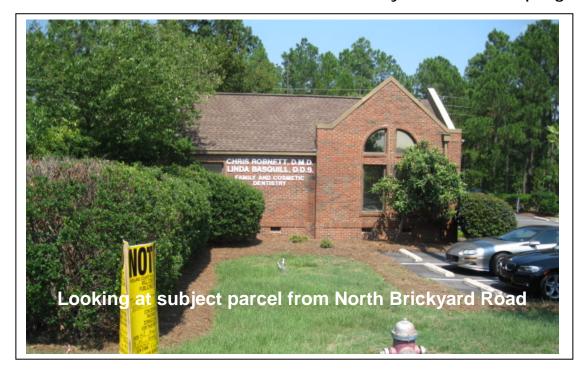

# Conclusion

The subject parcels are developed with structures (Prez-Chem on the corner, Robnett Dentistry in the center and Legends Security to the South) on all of the properties with the exception of the parcel with frontage along North Springs Road only. The corner lot has an access drive onto both roads and the other two lots located on North Brickyard have single access points. All three sites have on-site parking, no available sidewalks, gentle slopes and little on-site vegetation. The adjacent intersection is signalized with turn lanes. The immediate area is primarily characterized by commercial, industrial and residential uses. Contiguous to the southeast of the subject parcel is a restaurant (Polliwogs) and an undeveloped, wooded, Heavy Industrial District (HI) parcel. Otherwise, nearby along North Brickyard Road are several small scale offices of various types. The Heavy Industrial Districts (HI) further east of the subject parcels is a garden center (Woodley's Garden Center). North of the subject parcels is the Spring Valley Subdivision which is zoned Residential Single-family Low Density District (RS-LD). The undeveloped and vegetated parcel to the east of the subject parcels was rezoned to GC in March 2012 under Ordinance Number 016-12 (case 12-05MA).