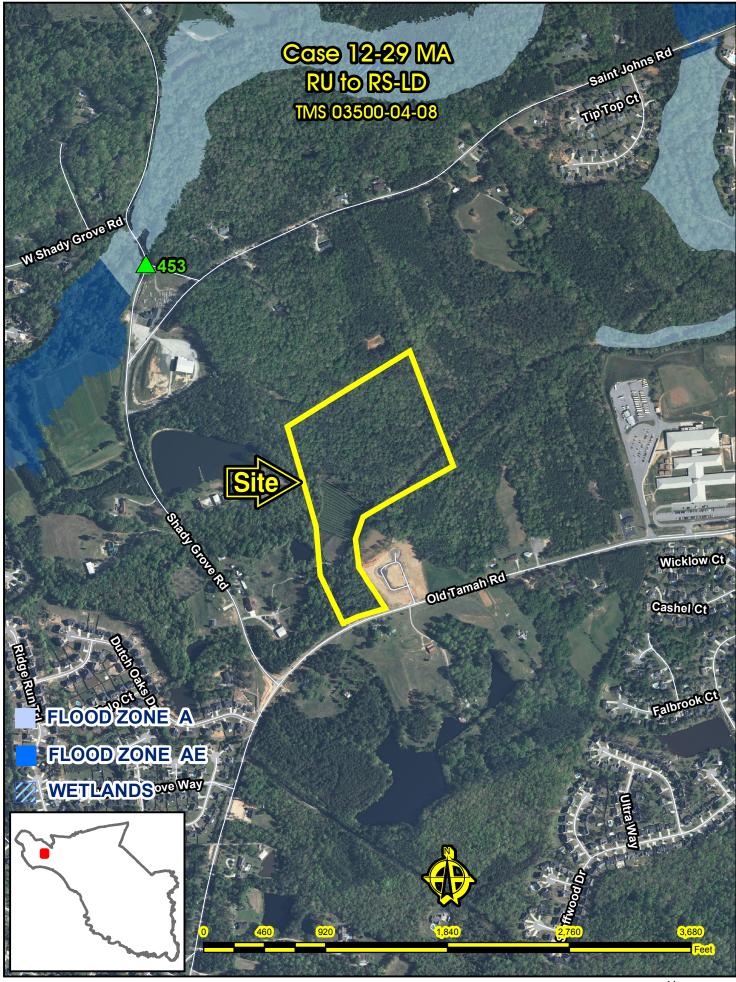

4. Case #12-29 MA Marion Bouknight Lee Blythe RU to RS-LD (29.61 acres) Old Tamah Rd. & Shady Grove Rd. TMS# 03500-04-08(p)/24(p) [FIRST READING] Planning Commission Approved 4-1 Page 37