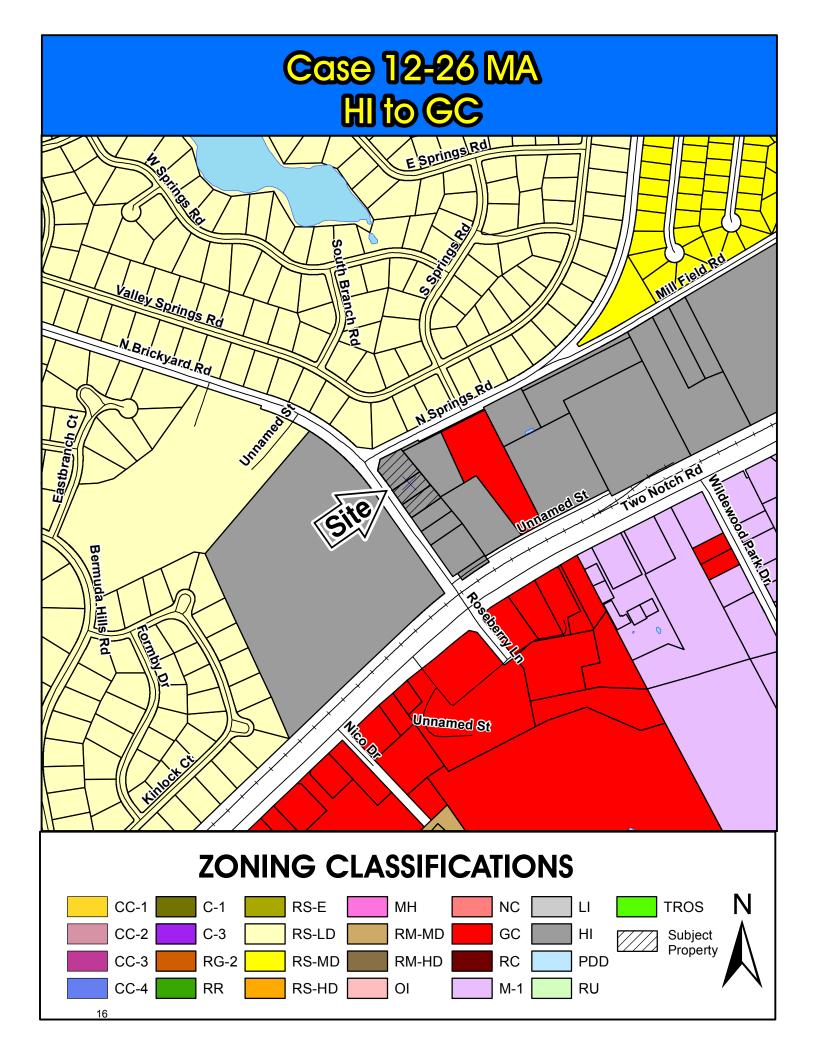

# **Background /Zoning History**

The current zoning, Heavy Industrial District (HI), reflects the original zoning as adopted September 7, 1977.

The parcels contain six hundred and two (602) feet of frontage along North Springs Road and three hundred and three (303) feet along North Brickyard Road.

| Direction | Existing Zoning | Use                       |
|-----------|-----------------|---------------------------|
| North:    | RS-LD           | Spring Valley Subdivision |
| South:    | HI/HI           | Branham Realty/Polliwogs  |
| East:     | HI/GC           | Undeveloped/Undeveloped   |
| West:     | HI              | Carolina Ceramics         |

# **Plans & Policies**

The <u>2009 Richland County Comprehensive Plan "Future Land Use Map"</u> designates this area as **Suburban** in the **North East Planning Area**.

# Suburban Area

<u>Objective</u>: Commercial/Office activities should be located at traffic junctions or areas where existing commercial and office uses are located. These uses should not encroach on established residential areas.

<u>Compliance</u>: The subject parcels are located at a traffic junction, North Brickyard and North Springs Road and near the intersection of Two Notch Road and North Brickyard Road. Two of the four subject parcels contain existing commercial/office uses and the third contains a vacant industrial business. The residential to the north is separated by North Springs Road.

# CASE 12-26 MA From HI to GC

TMS# 22804-04-01,02,12 & 22905-01-78 North Brickyard Rd & North Springs Rd