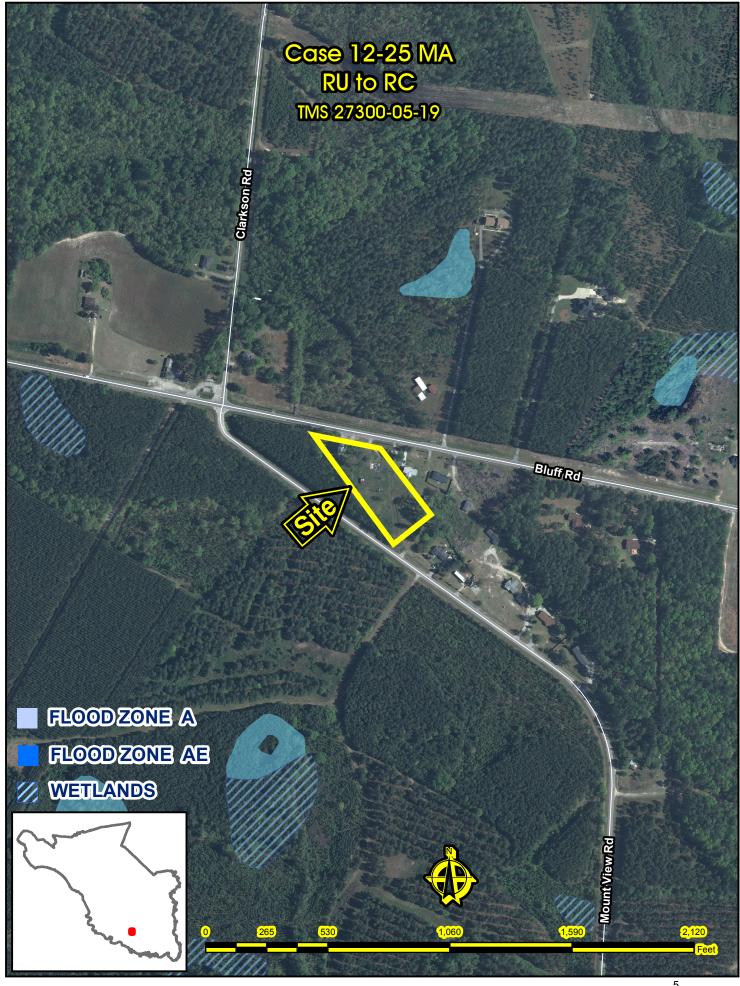

# **Background /Zoning History**

The current zoning, Rural District (RU), reflects the original zoning as adopted September 7, 1977.

The parcel contains three hundred and three (303) feet of frontage on Bluff Road.

Non-Compliance: The site is not located at a major traffic junction or in an area where existing commercial and office uses are located. However, within the last few months Council approved a two-acre rezone to RC located approximately 500 feet to the west near the intersection of Clarkson and Bluff Roads. This commercial zoning has yet to develop. As a result, staff is of the opinion that the proposed change in zoning is not in keeping with the recommendations of the Comprehensive Plan in regards to commercial development.

# **Traffic Impact**

The 2010 SCDOT traffic count (Station # 241) located west of the subject parcel on Bluff Road identifies 4,100 Average Daily Trips (ADT's). The 2010 SCDOT traffic count (Station # 243) located east of the subject parcel on Bluff Road identifies 2,400 Average Daily Trips (ADT's). Bluff Road is classified as a two lane undivided Collector, maintained by SCDOT with a design capacity of 8,600 ADT's. Bluff Road is currently operating at Level of Service (LOS) "A".

In May of 2012 a parcel located near the intersection of Clarkson Road and Bluff Road was granted a rezoning from RU to RC under Ordinance Number 36-12HR (Project Number 12-20MA). The RC parcel is located five hundred and thirteen feet west of the subject parcel. The Planning Commission and County Council voted to approve the request. However, staff recommended disapproval of this request as the site is not located at an intersection nor is it located in the vicinity of other commercial uses.

# CASE 12-25 MA From RU to RC

TMS# 27300-05-19

Bluff Road