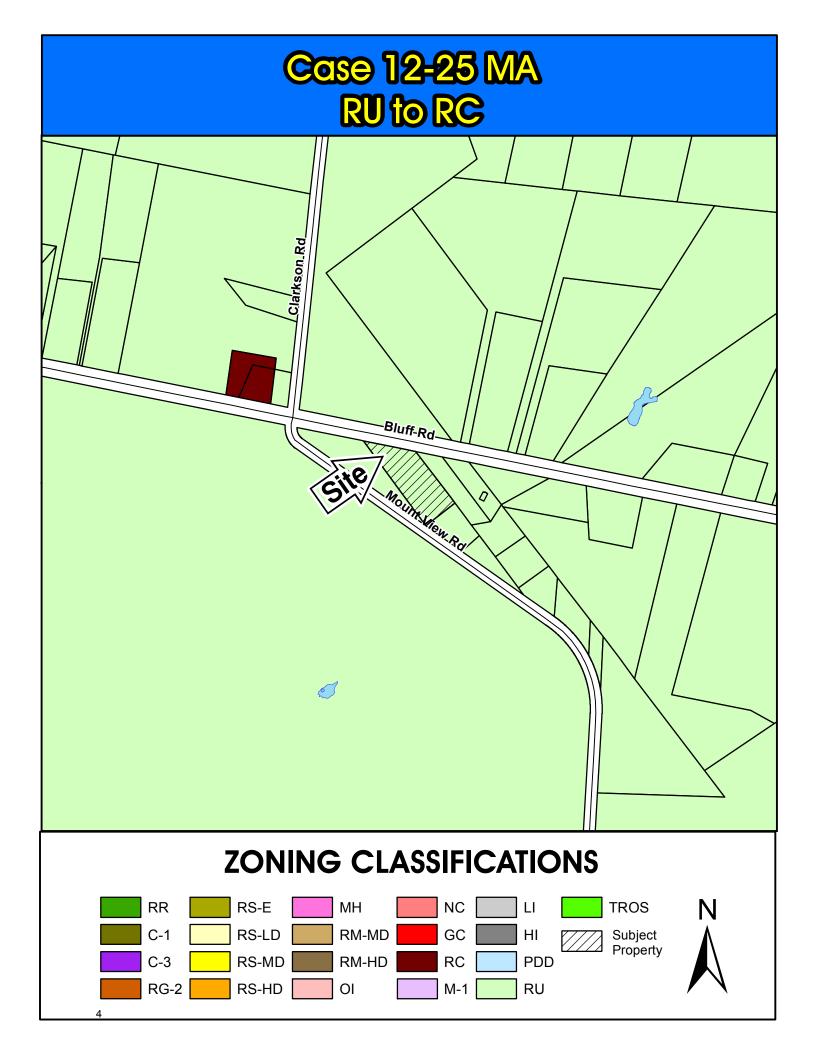

# Map Amendment Staff Report

PC MEETING DATE: September 6, 2012

RC PROJECT: 12-25 MA

APPLICANT: Angela Lawrence PROPERTY OWNER: Angela Lawrence

LOCATION: Bluff Road

TAX MAP NUMBER: 27300-05-19

ACREAGE: 2.0 EXISTING ZONING: RU PROPOSED ZONING: RC

# **Background /Zoning History**

The current zoning, Rural District (RU), reflects the original zoning as adopted September 7, 1977.

The parcel contains three hundred and three (303) feet of frontage on Bluff Road.

Non-Compliance: The site is not located at a major traffic junction or in an area where existing commercial and office uses are located. However, within the last few months Council approved a two-acre rezone to RC located approximately 500 feet to the west near the intersection of Clarkson and Bluff Roads. This commercial zoning has yet to develop. As a result, staff is of the opinion that the proposed change in zoning is not in keeping with the recommendations of the Comprehensive Plan in regards to commercial development.

## Conclusion

The subject property contains an existing, painted, brick structure. There are few defining features to the site other than there is little to no slope, some vegetation, no sidewalks and a gravel parking lot on Bluff Road. Otherwise, the surrounding area is characterized by well-established, large-lot residential homes, manufactured housing and agricultural uses. The site was utilized previously as a convenience store until it ceased operations and lost non-conforming status due to the 12 month duration of inactivity. The last active business license on file was in 2005.

In May of 2012 a parcel located near the intersection of Clarkson Road and Bluff Road was granted a rezoning from RU to RC under Ordinance Number 36-12HR (Project Number 12-20MA). The RC parcel is located five hundred and thirteen feet west of the subject parcel. The Planning Commission and County Council voted to approve the request. However, staff recommended disapproval of this request as the site is not located at an intersection nor is it located in the vicinity of other commercial uses.

# CASE 12-25 MA From RU to RC

TMS# 27300-05-19

Bluff Road