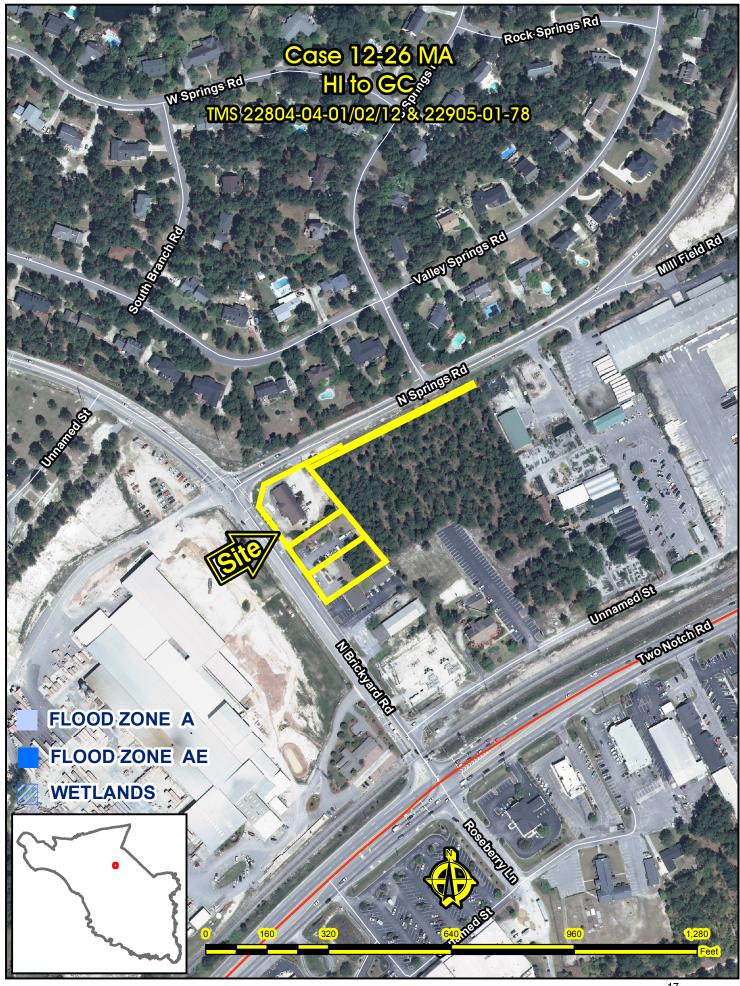

# **Background /Zoning History**

The current zoning, Heavy Industrial District (HI), reflects the original zoning as adopted September 7, 1977.

The parcels contain six hundred and two (602) feet of frontage along North Springs Road and three hundred and three (303) feet along North Brickyard Road.

<u>Compliance</u>: The subject parcels are located at a traffic junction, North Brickyard and North Springs Road and near the intersection of Two Notch Road and North Brickyard Road. Two of the four subject parcels contain existing commercial/office uses and the third contains a vacant industrial business. The residential to the north is separated by North Springs Road.

# Conclusion

The subject parcels are developed with structures (Prez-Chem on the corner, Robnett Dentistry in the center and Legends Security to the South) on all of the properties with the exception of the parcel with frontage along North Springs Road only. The corner lot has an access drive onto both roads and the other two lots located on North Brickyard have single access points. All three sites have on-site parking, no available sidewalks, gentle slopes and little on-site vegetation. The adjacent intersection is signalized with turn lanes. The immediate area is primarily characterized by commercial, industrial and residential uses. Contiguous to the southeast of the subject parcel is a restaurant (Polliwogs) and an undeveloped, wooded, Heavy Industrial District (HI) parcel. Otherwise, nearby along North Brickyard Road are several small scale offices of various types. The Heavy Industrial Districts (HI) further east of the subject parcels is a garden center (Woodley's Garden Center). North of the subject parcels is the Spring Valley Subdivision which is zoned Residential Single-family Low Density District (RS-LD). The undeveloped and vegetated parcel to the east of the subject parcels was rezoned to GC in March 2012 under Ordinance Number 016-12 (case 12-05MA).

According to the assessors records the existing ceramic company (Carolina Ceramics) west of the subject parcels has been owned by Carolina Ceramics since 1911. The general area is zoned Heavy Industrial (HI) possibly as a result of the rail access and existing scattered industrial uses located in the vicinity since the early 1900's. Over time with the widening of Two Notch Road the area has found itself caught between suburban residential uses to the north of the rail road line and the commercial development to the south. Staff is of the opinion that the industrial zoning is no longer in keeping with the character of the surrounding residential and commercial land uses. Consequently, the proposed GC zoning would allow uses that would be more in character with the surrounding area.

The subject parcel is within the boundaries of School District Two. Lonnie B Nelson Elementary School is located five hundred (500) feet west of the subject parcels. The Sand Hill fire station (number 24) is located .9 miles southeast of the subject parcels on Sparkleberry Lane. There is a fire hydrant located along North Brickyard Road contiguous to the subject parcels in addition to one located northeast of the subject parcels on North Springs Road. The proposed map amendment would not negatively impact public services or traffic. Water is provided by the City of Columbia and sewer service is provided by East Richland County Public Service District.

# CASE 12-26 MA From HI to GC

TMS# 22804-04-01,02,12 & 22905-01-78 North Brickyard Rd & North Springs Rd