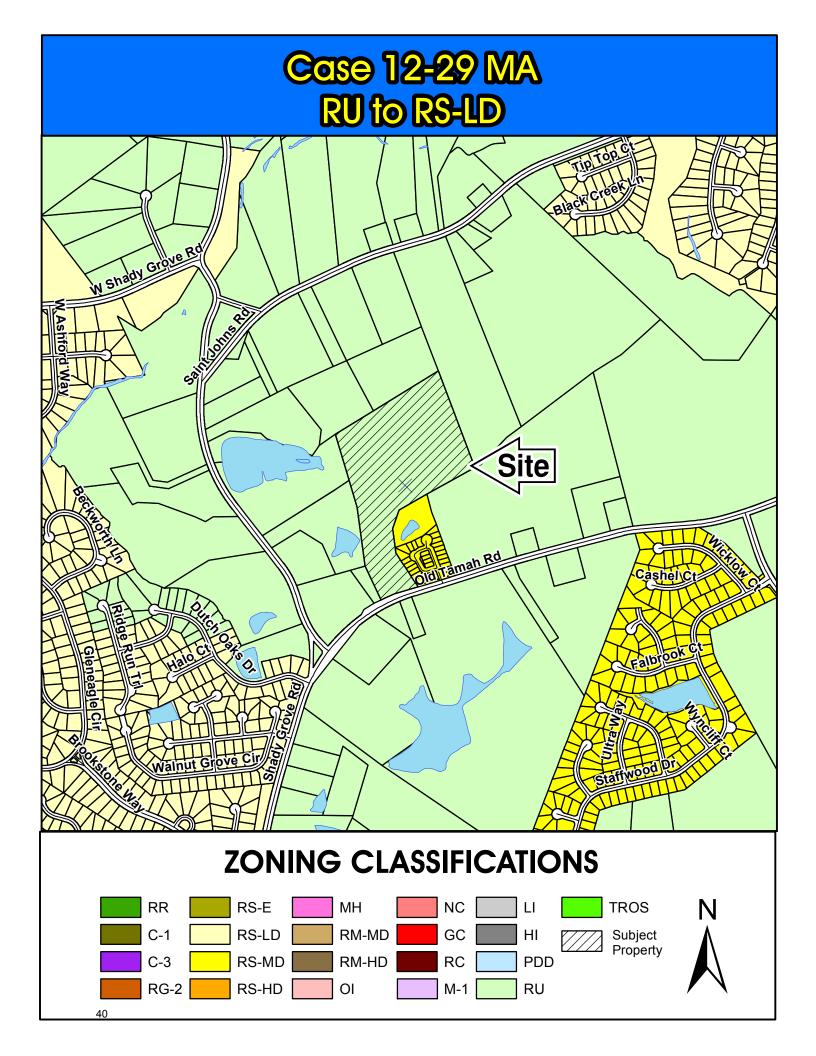

4. Case #12-29 MA Marion Bouknight Lee Blythe RU to RS-LD (29.61 acres) Old Tamah Rd. & Shady Grove Rd. TMS# 03500-04-08(p)/24(p) [FIRST READING] Planning Commission Approved 4-1 Page 37